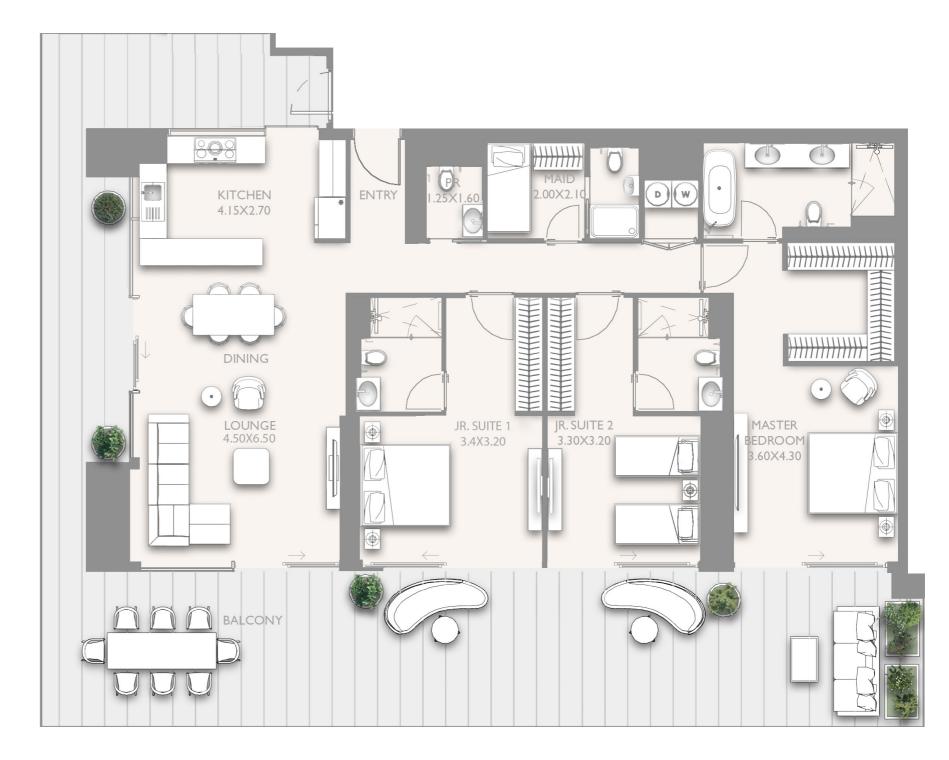

### **3 BR - TYPE D1-02** LEVEL:51,53

|               | SQ.M   | SQ.FT   |
|---------------|--------|---------|
| INTERNAL AREA | 158.03 | 1701.02 |
| EXTERNAL AREA | 106.73 | 1148.83 |
| TOTAL AREA    | 264.76 | 2849.85 |