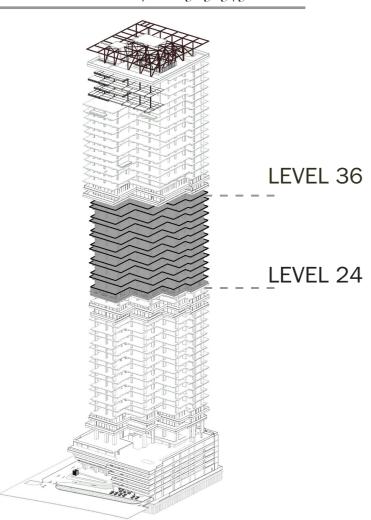

## TYPE B- VAR 1 APARTMENTS

LEVEL: 23,25,27,29,31,33,35,37

## TYPE B- VAR 2 APARTMENTS

LEVEL: 24,26,2830323436