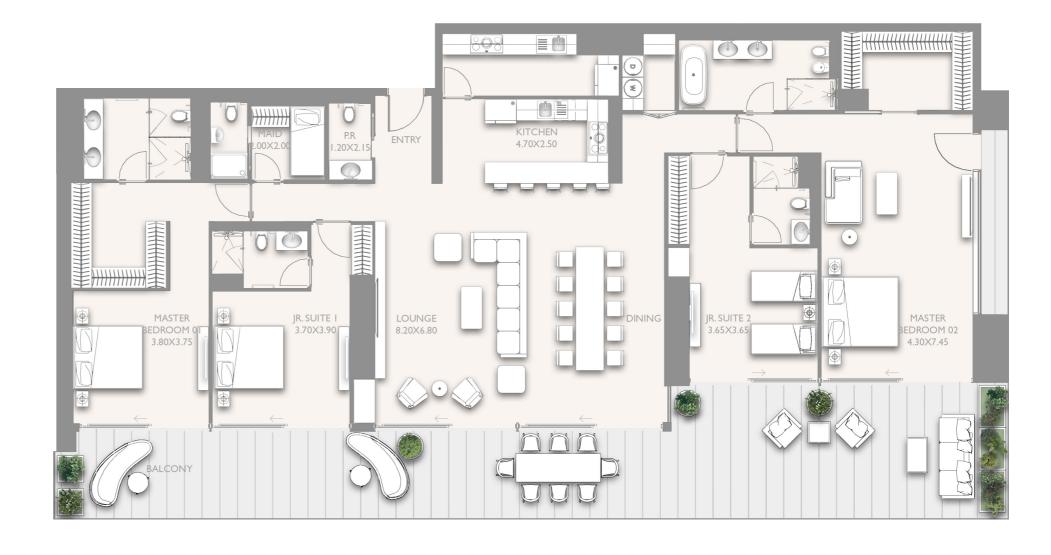

### 4 BR - TYPE D1-03 LEVEL:51,53

|               | SQ.M   | SQ.FT   |
|---------------|--------|---------|
| INTERNAL AREA | 260.55 | 2804.53 |
| EXTERNAL AREA | 114.07 | 1227.83 |
| TOTAL AREA    | 374.62 | 4032.36 |