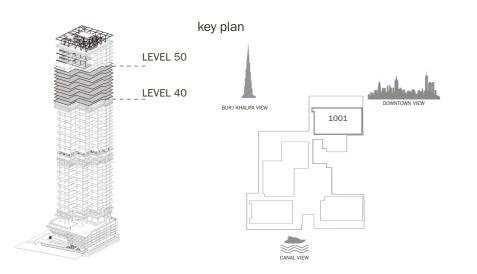

### 5 BR - TYPE D1-01 LEVEL:51

|               | SQ.M    | SQ.FT    |
|---------------|---------|----------|
| INTERNAL AREA | 519.96  | 5596.80  |
| EXTERNAL AREA | 565.07  | 6082.36  |
| TOTAL AREA    | 1085.03 | 11679.16 |