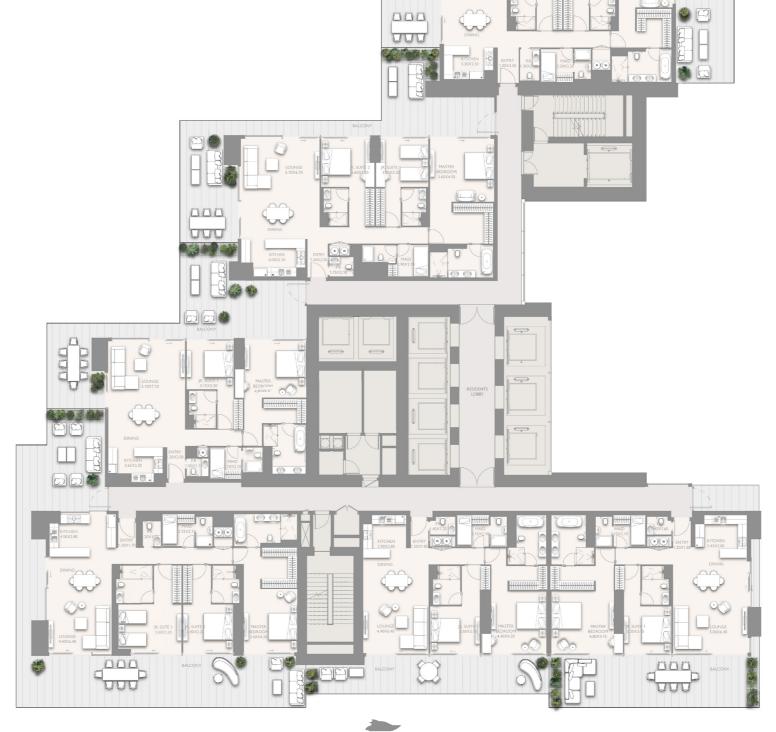

## TYPE B- VAR 1 APARTMENTS

LEVEL: 23,25,27,29,31,33,35,37

## 3 BR - TYPE Bo1 - VAR 1

LEVEL: 23,25,27,29,31,33,35,37

|               | SQ.M   | SQ.FT   |
|---------------|--------|---------|
| INTERNAL AREA | 153.51 | 1652.36 |
| EXTERNAL AREA | 93.74  | 1009.00 |
| TOTAL AREA    | 247.25 | 2661.36 |

## 3 BR - TYPE B02 - VAR 1

LEVEL: 23,25,27,29,31,33,35,37

|               | SQ.M   | SQ.FT   |
|---------------|--------|---------|
| INTERNAL AREA | 159.14 | 1712.96 |
| EXTERNAL AREA | 94.34  | 1015.46 |
| TOTAL AREA    | 253.48 | 2728.42 |

#### 2 BR - TYPE Bo3 - VAR 1

LEVEL: 23,25,27,29,31,33,35,37

|               | SQ.M   | SQ.FT   |
|---------------|--------|---------|
| INTERNAL AREA | 128.35 | 1381.54 |
| EXTERNAL AREA | 76.95  | 828.28  |
| TOTAL AREA    | 205.30 | 2209.82 |

## 3 BR - TYPE B04 - VAR 1

LEVEL: 23,25,27,29,31,33,35,37

|               | SQ.M   | SQ.FT   |
|---------------|--------|---------|
| INTERNAL AREA | 157.85 | 1699.08 |
| EXTERNAL AREA | 98.51  | 1060.35 |
| TOTAL AREA    | 256.36 | 2759.43 |

#### 2 BR - TYPE B05 - VAR 1

LEVEL: 23,25,27,29,31,33,35,37

|               | SQ.M   | SQ.FT   |
|---------------|--------|---------|
| INTERNAL AREA | 118.74 | 1278.10 |
| EXTERNAL AREA | 57.21  | 615.80  |
| TOTAL AREA    | 175.95 | 1893.90 |

#### 2 BR - TYPE B06 - VAR 1

LEVEL: 23,25,27,29,31,33,35,37

|               | SQ.M   | SQ.FT   |
|---------------|--------|---------|
| INTERNAL AREA | 125.91 | 1355.28 |
| EXTERNAL AREA | 41.49  | 446.59  |
| TOTAL AREA    | 167.40 | 1801.87 |