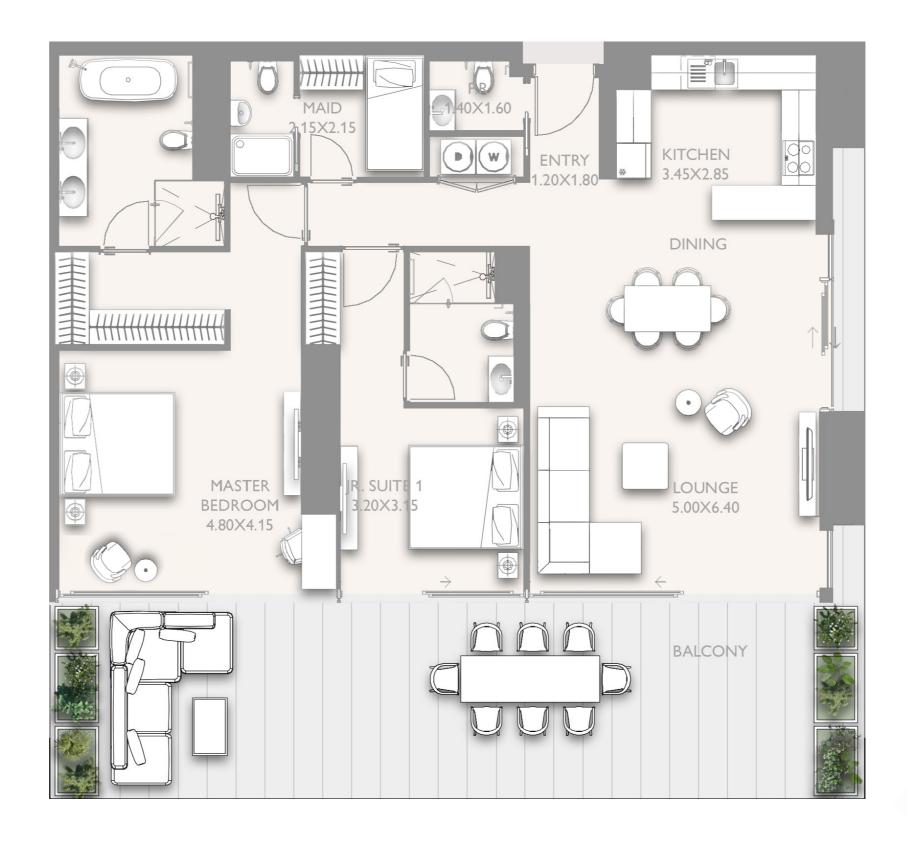

## TYPE C- VAR 1 APARTMENTS

LEVEL:39,41,43,45,47,49

## **4 BR - TYPE Co1 - VAR 1** LEVEL:394143454749

|               | SQ.M   | SQ.FT   |
|---------------|--------|---------|
| INTERNAL AREA | 218.69 | 2353.95 |
| EXTERNAL AREA | 135.80 | 1461.73 |
| TOTAL AREA    | 354.49 | 3815.68 |

### 4 BR - TYPE Co2 - VAR 1

LEVEL:39,41,43,45,47,49

|               | SQ.M   | SQ.FT   |
|---------------|--------|---------|
| INTERNAL AREA | 300.16 | 3230.89 |
| EXTERNAL AREA | 199.27 | 2144.92 |
| TOTAL AREA    | 499.43 | 5375.81 |

## 3 BR - TYPE Co3 - VAR 1 LEVEL:39,41,43,45,47,49

|               | SQ.M   | SQ.FT   |
|---------------|--------|---------|
| INTERNAL AREA | 158.26 | 1703.49 |
| EXTERNAL AREA | 101.93 | 1097.16 |
| TOTAL AREA    | 260.19 | 2800.65 |

#### 3 BR - TYPE Co4 - VAR 1

LEVEL:39,41,43,45,47,49

|               | SQ.M   | SQ.FT   |
|---------------|--------|---------|
| INTERNAL AREA | 173.27 | 1865.06 |
| EXTERNAL AREA | 94.50  | 1017.19 |
| TOTAL AREA    | 267.77 | 2882.25 |