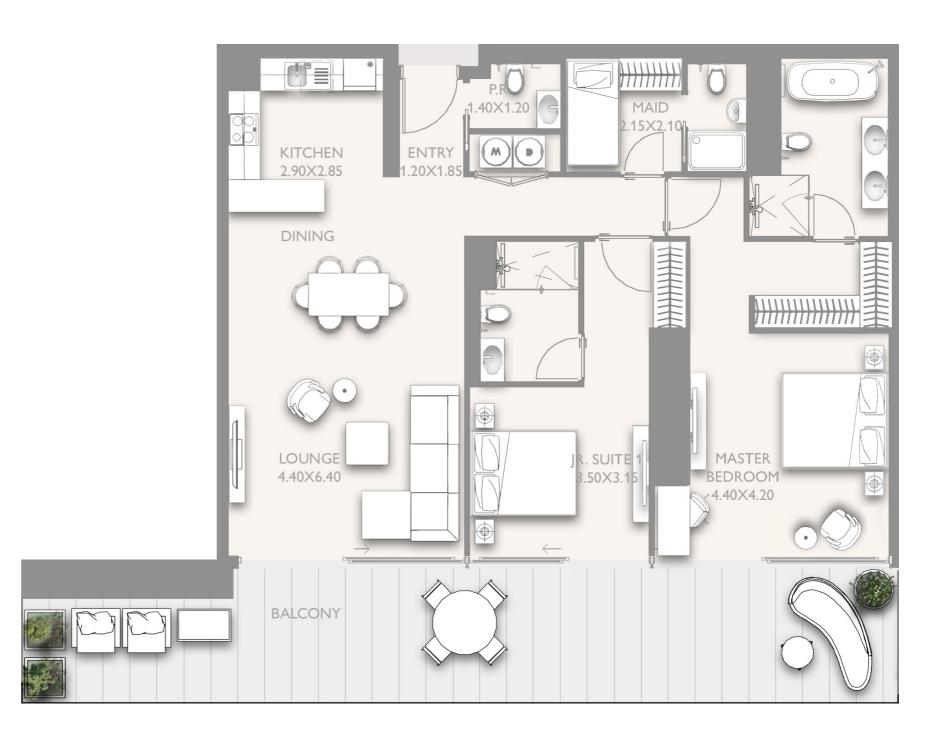

|
| TOTAL AREA    | 238.02 | 2562.02 |









#### 2 BR - TYPE Bo3 - VAR 2

LEVEL:24,26,28,30,32,34,36

|               | SQ.M   | SQ.FT   |
|---------------|--------|---------|
| INTERNAL AREA | 128.29 | 1380.90 |
| EXTERNAL AREA | 74.15  | 798.14  |
| TOTAL AREA    | 202.44 | 2179.04 |









#### 3 BR - TYPE B04 - VAR 2

LEVEL:24,26,28,30,32,34,36

|               | SQ.M   | SQ.FT   |
|---------------|--------|---------|
| INTERNAL AREA | 158.12 | 1701.98 |
| EXTERNAL AREA | 126.21 | 1358.51 |
| TOTAL AREA    | 284.33 | 3060.49 |









#### 2 BR - TYPE B05 - VAR 2

LEVEL:24,26,28,30,32,34,36

|               | SQ.M   | SQ.FT   |
|---------------|--------|---------|
| INTERNAL AREA | 118.46 | 1275.09 |
| EXTERNAL AREA | 42.59  | 458.43  |
| TOTAL AREA    | 161.05 | 1733.52 |









#### 2 BR - TYPE Bo6 - VAR 2

LEVEL:24,26,2830,32,34,36

|               | SQ.M   | SQ.FT   |
|---------------|--------|---------|
| INTERNAL AREA | 126.04 | 1356.68 |
| EXTERNAL AREA | 54.20  | 583.40  |
| TOTAL AREA    | 180.24 | 1940.08 |













## TYPE C- VAR 1 APARTMENTS

LEVEL:39,41,43,45,47,49











## **4 BR - TYPE Co1 - VAR 1** LEVEL:394143454749

|               | SQ.M   | SQ.FT   |
|---------------|--------|---------|
| INTERNAL AREA | 218.69 | 2353.95 |
| EXTERNAL AREA | 135.80 | 1461.73 |
| TOTAL AREA    | 354.49 | 3815.68 |









### 4 BR - TYPE Co2 - VAR 1

LEVEL:39,41,43,45,47,49

|               | SQ.M   | SQ.FT   |
|---------------|--------|---------|
| INTERNAL AREA | 300.16 | 3230.89 |
| EXTERNAL AREA | 199.27 | 2144.92 |
| TOTAL AREA    | 499.43 | 5