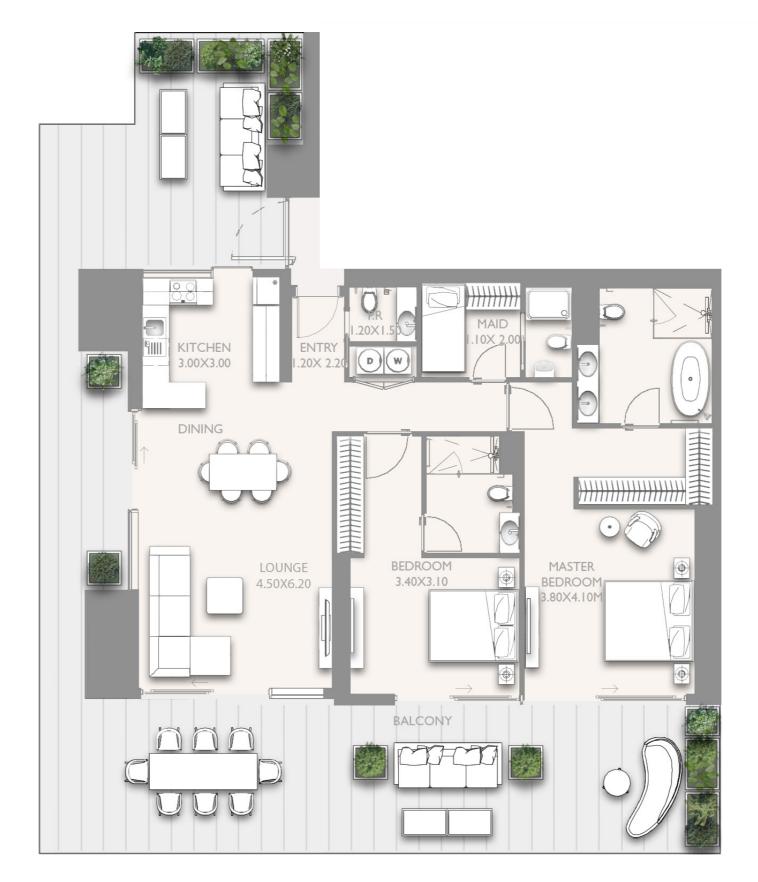

## **2 BR - TYPE A04 - VAR 2** LEVEL: 9,11,1315,17,19,21

|               | SQ.M   | SQ.FT   |
|---------------|--------|---------|
| INTERNAL AREA | 118.69 | 1280.47 |
| EXTERNAL AREA | 102.91 | 1107.71 |
| TOTAL AREA    | 221.60 | 2388.18 |