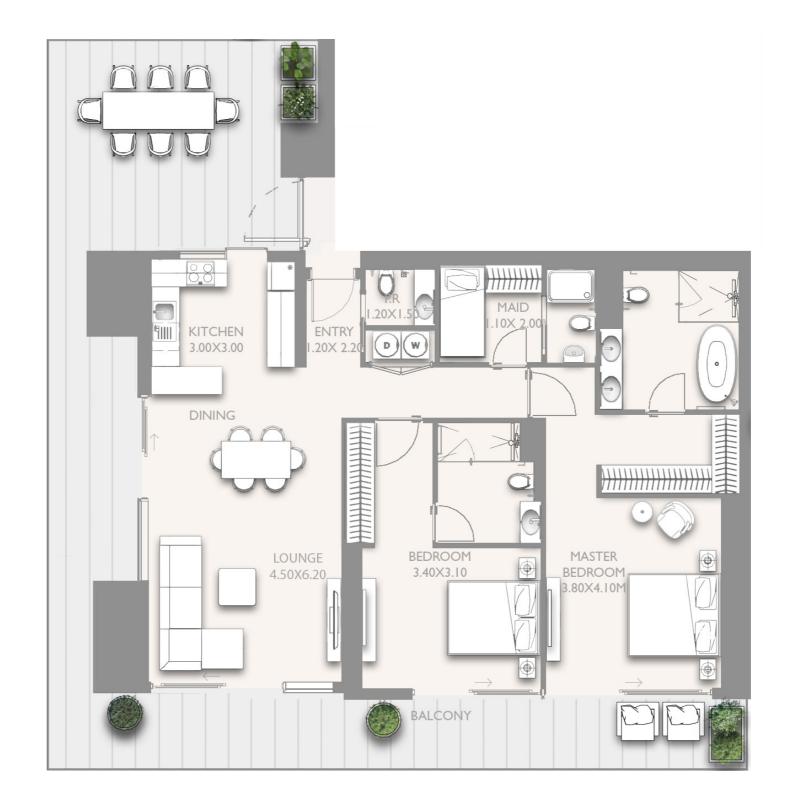

#### 2 BR - TYPE A01 - VAR 1

LEVEL: 8,10,12,14,16,18,20

|               | SQ.M   | SQ.FT   |
|---------------|--------|---------|
| INTERNAL AREA | 121.43 | 1307.06 |
| EXTERNAL AREA | 80.94  | 871.23  |
| TOTAL AREA    | 202.37 | 2178.29 |