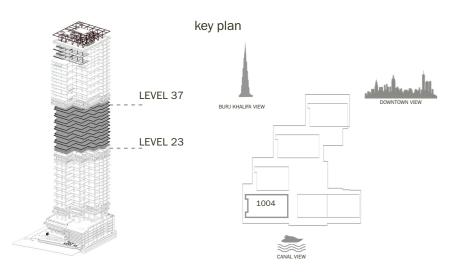

TOTAL AREA    | 247.25 | 2661.36 |









## 3 BR - TYPE B02 - VAR 1

LEVEL: 23,25,27,29,31,33,35,37

|               | SQ.M   | SQ.FT   |
|---------------|--------|---------|
| INTERNAL AREA | 159.14 | 1712.96 |
| EXTERNAL AREA | 94.34  | 1015.46 |
| TOTAL AREA    | 253.48 | 2728.42 |









#### 2 BR - TYPE Bo3 - VAR 1

LEVEL: 23,25,27,29,31,33,35,37

|               | SQ.M   | SQ.FT   |
|---------------|--------|---------|
| INTERNAL AREA | 128.35 | 1381.54 |
| EXTERNAL AREA | 76.95  | 828.28  |
| TOTAL AREA    | 205.30 | 2209.82 |









## 3 BR - TYPE B04 - VAR 1

LEVEL: 23,25,27,29,31,33,35,37

|               | SQ.M   | SQ.FT   |
|---------------|--------|---------|
| INTERNAL AREA | 157.85 | 1699.08 |
| EXTERNAL AREA | 98.51  | 1060.35 |
| TOTAL AREA    | 256.36 | 2759.43 |







#### 2 BR - TYPE B05 - VAR 1

LEVEL: 23,25,27,29,31,33,35,37

|               | SQ.M   | SQ.FT   |
|---------------|--------|---------|
| INTERNAL AREA | 118.74 | 1278.10 |
| EXTERNAL AREA | 57.21  | 615.80  |
| TOTAL AREA    | 175.95 | 1893.90 |









#### 2 BR - TYPE B06 - VAR 1

LEVEL: 23,25,27,29,31,33,35,37

|               | SQ.M   | SQ.FT   |
|---------------|--------|---------|
| INTERNAL AREA | 125.91 | 1355.28 |
| EXTERNAL AREA | 41.49  | 446.59  |
| TOTAL AREA    | 167.40 | 1801.87 |















## TYPE B- VAR 2 APARTMENTS

LEVEL: 24,26,2830323436









## 3 BR - TYPE B01 - VAR 2 LEVEL:24,26,28,30,32,34,36

|               | SQ.M   | SQ.FT   |
|---------------|--------|---------|
| INTERNAL AREA | 152.51 | 1641.60 |
| EXTERNAL AREA | 93.92  | 1010.94 |
| TOTAL ARE