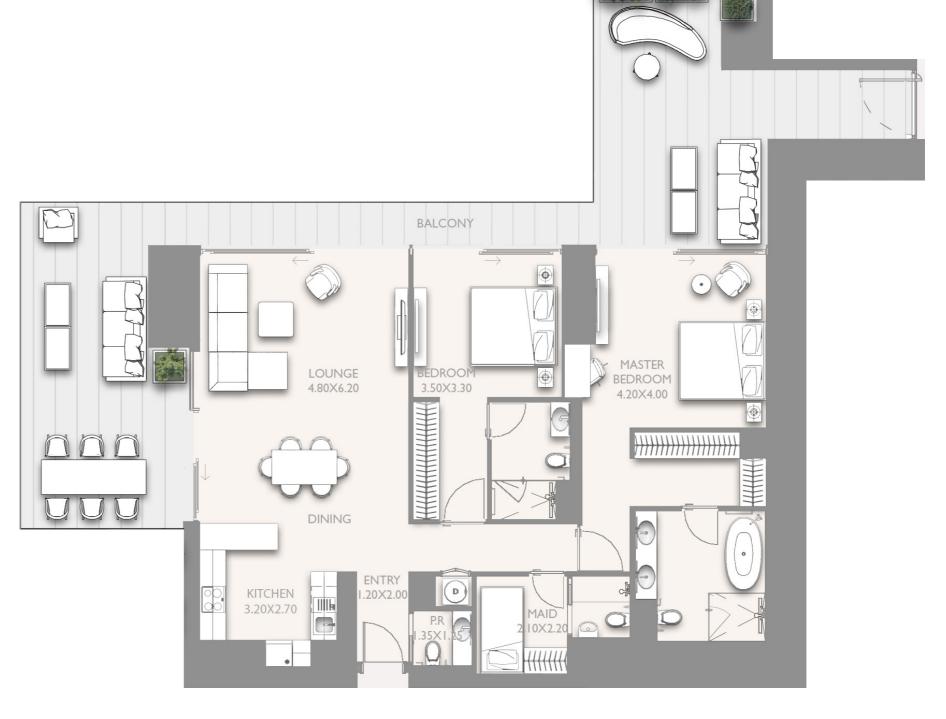

## **2 BR - TYPE A04 - VAR 2** LEVEL: 9,11,1315,17,19,21

|               | SQ.M   | SQ.FT   |
|---------------|--------|---------|
| INTERNAL AREA | 118.69 | 1280.47 |
| EXTERNAL AREA | 102.91 | 1107.71 |
| TOTAL AREA    | 221.60 | 2388.18 |