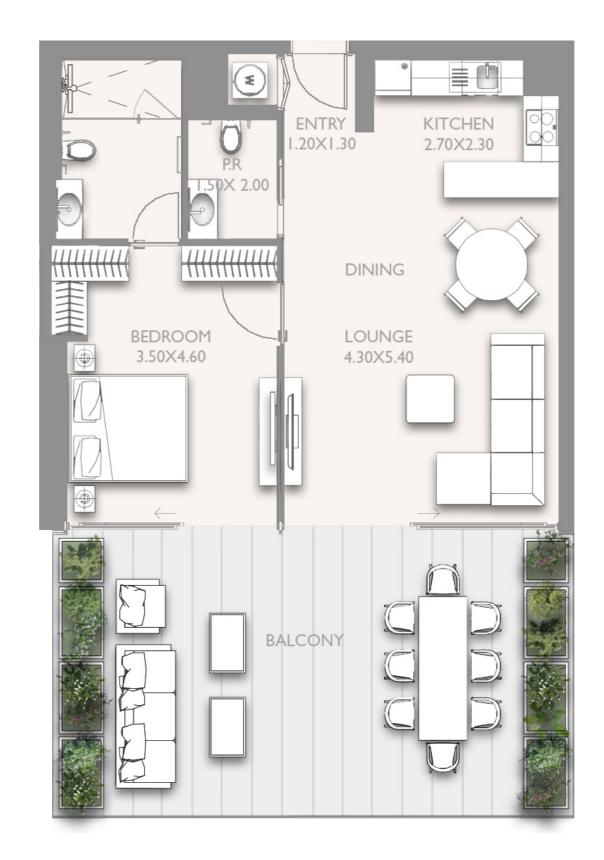

### 1 BR - TYPE A07 - VAR 1 LEVEL: 8,10,12,14,16,18,20

|               | SQ.M  | SQ.FT   |
|---------------|-------|---------|
| INTERNAL AREA | 69.99 | 753.36  |
| EXTERNAL AREA | 25.84 | 278.13  |
| TOTAL AREA    | 95.83 | 1031.49 |