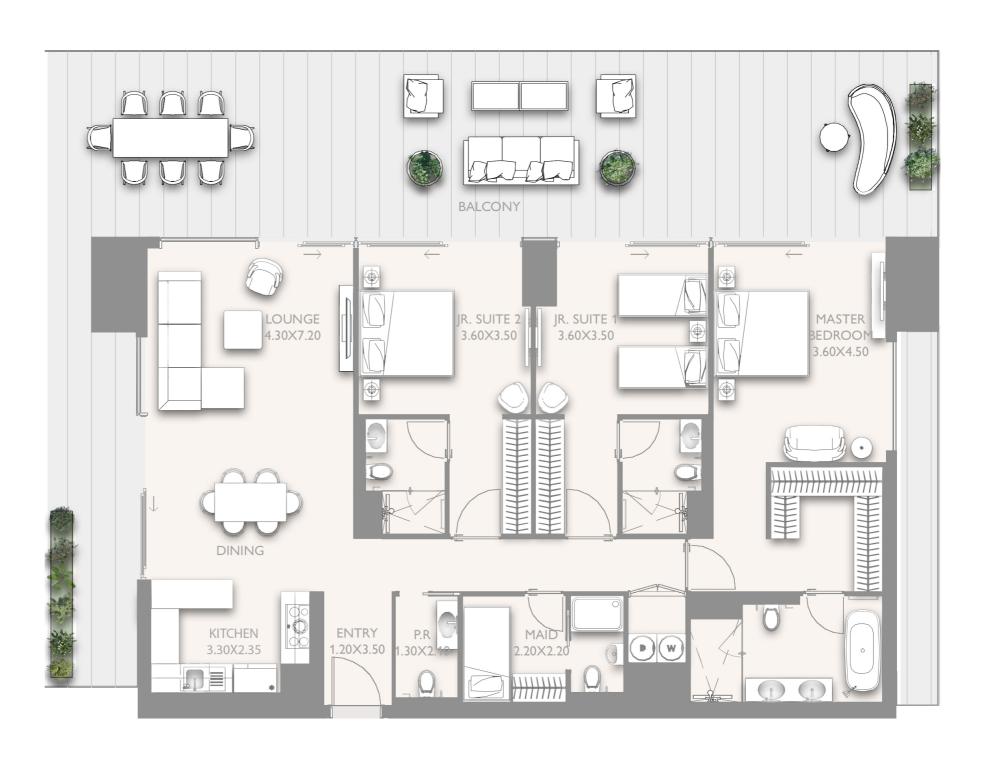

## 3 BR - TYPE Bo1 - VAR 1

LEVEL: 23,25,27,29,31,33,35,37

|               | SQ.M   | SQ.FT   |
|---------------|--------|---------|
| INTERNAL AREA | 153.51 | 1652.36 |
| EXTERNAL AREA | 93.74  | 1009.00 |
| TOTAL AREA    | 247.25 | 2661.36 |