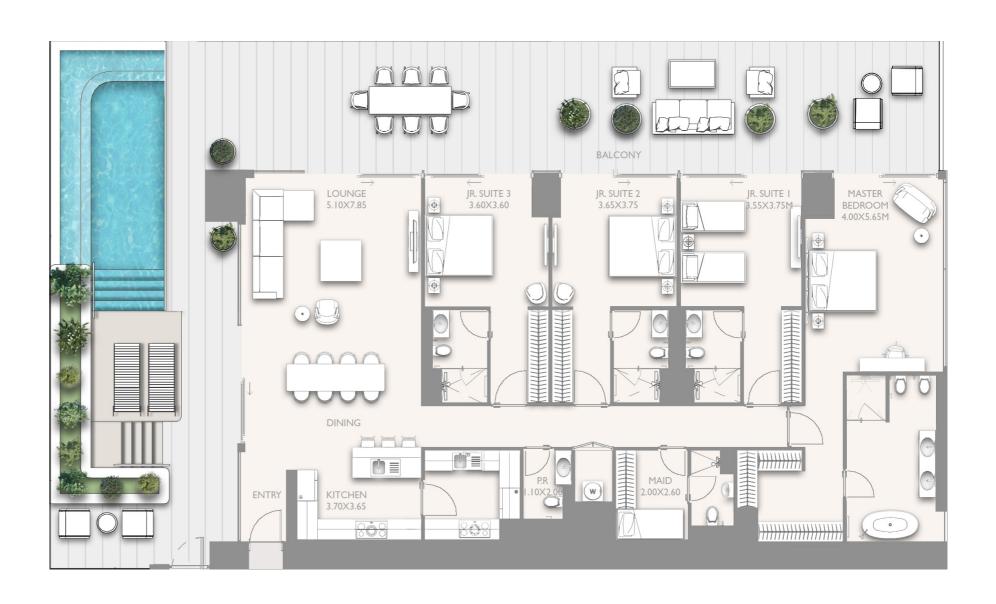

### 5 BR - TYPE D1-01 LEVEL:51

|               | SQ.M    | SQ.FT    |
|---------------|---------|----------|
| INTERNAL AREA | 519.96  | 5596.80  |
| EXTERNAL AREA | 565.07  | 6082.36  |
| TOTAL AREA    | 1085.03 | 11679.16 |