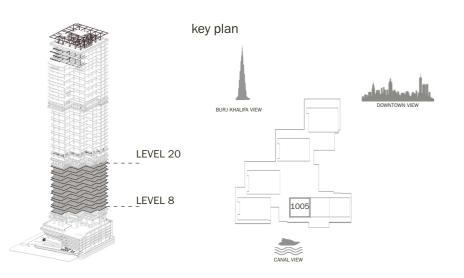

## 1 BR - TYPE Ao5 - VAR 1

LEVEL: 8,10,12,14,16,18,20

|               | SQ.M  | SQ.FT  |
|---------------|-------|--------|
| INTERNAL AREA | 67.49 | 725.48 |
| EXTERNAL AREA | 21.15 | 227.65 |
| TOTAL AREA    | 88.55 | 953.13 |