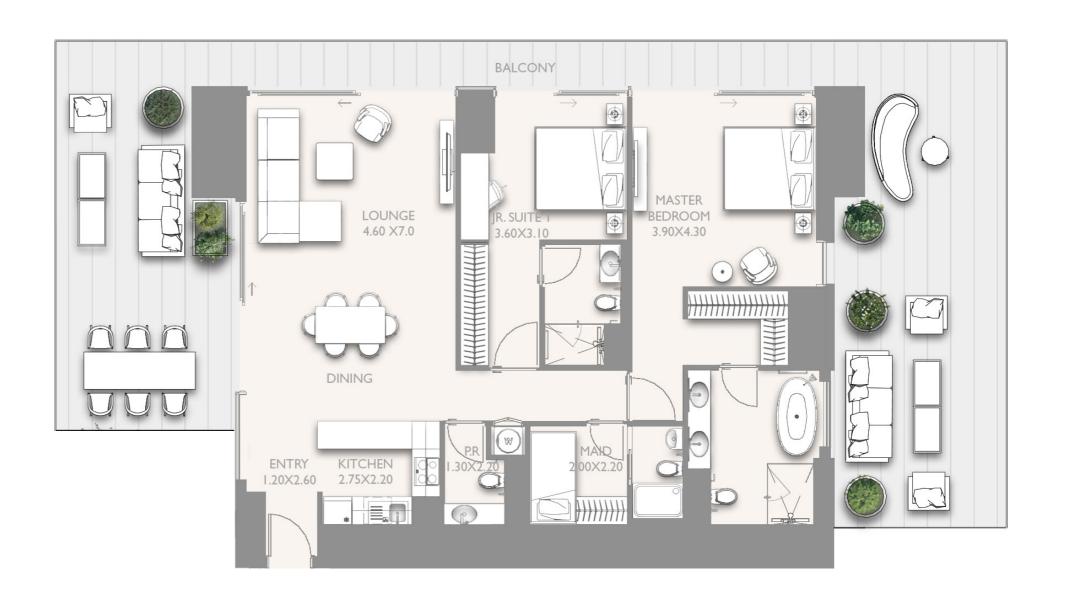

#### 2 BR - TYPE A01 - VAR 1

LEVEL: 8,10,12,14,16,18,20

|               | SQ.M   | SQ.FT   |
|---------------|--------|---------|
| INTERNAL AREA | 121.43 | 1307.06 |
| EXTERNAL AREA | 80.94  | 871.23  |
| TOTAL AREA    | 202.37 | 2178.29 |