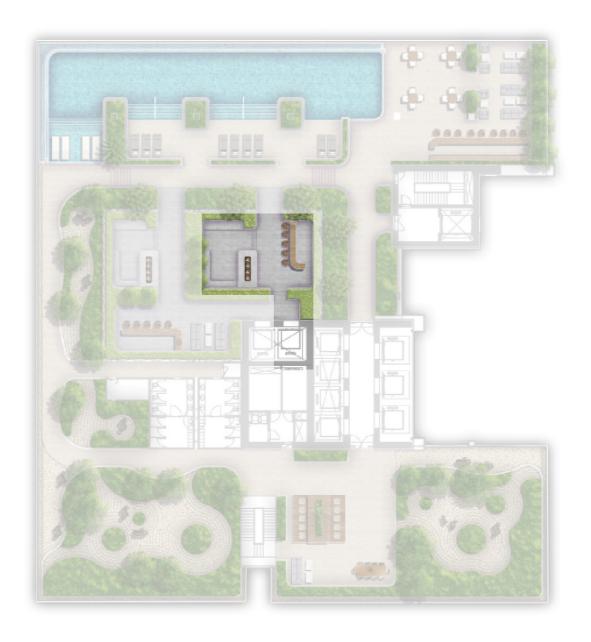

#### 5 BR - Roof Deck-02 LEVEL:Roof

|      | SQ.M   | SQ.FT   |
|------|--------|---------|
| AREA | 160.43 | 1726.85 |

#### 5 BR - Roof Deck-01 LEVEL:Roof

|      | SQ.M  | SQ.FT   |
|------|-------|---------|
| AREA | 93.61 | 1007.61 |