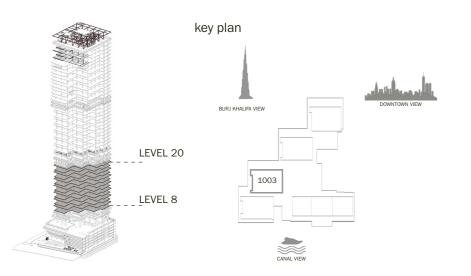

#### 2 BR - TYPE A02 - VAR 1

LEVEL: 8,10,12,14,16,18,20

|               | SQ.M   | SQ.FT   |
|---------------|--------|---------|
| INTERNAL AREA | 115.84 | 1246.89 |
| EXTERNAL AREA | 79.804 | 858.96  |
| TOTAL AREA    | 195.64 | 2105.85 |