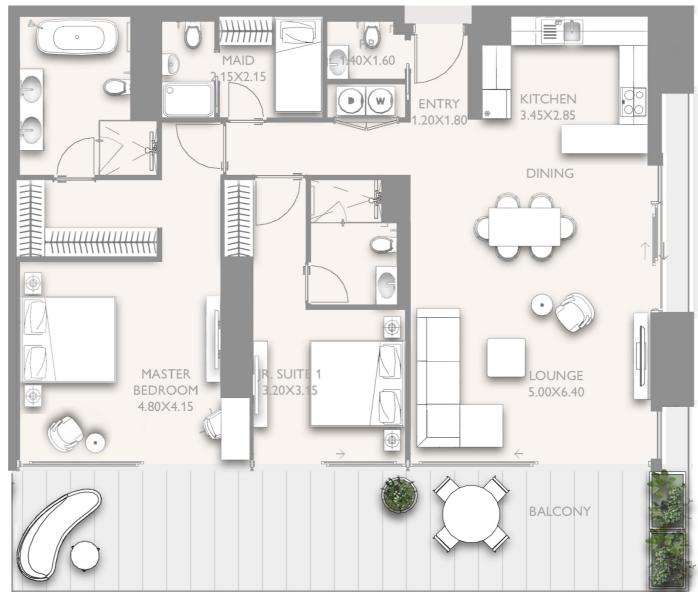

## TYPE A- VAR 1 APARTMENTS

LEVEL: 8,10,12,14,16,18,20

#### 2 BR - TYPE A01 - VAR 1

LEVEL: 8,10,12,14,16,18,20

|               | SQ.M   | SQ.FT   |
|---------------|--------|---------|
| INTERNAL AREA | 121.43 | 1307.06 |
| EXTERNAL AREA | 80.94  | 871.23  |
| TOTAL AREA    | 202.37 | 2178.29 |

#### 2 BR - TYPE A02 - VAR 1

LEVEL: 8,10,12,14,16,18,20

|               | SQ.M   | SQ.FT   |
|---------------|--------|---------|
| INTERNAL AREA | 115.84 | 1246.89 |
| EXTERNAL AREA | 79.804 | 858.96  |
| TOTAL AREA    | 195.64 | 2105.85 |

## 2 BR - TYPE A03 - VAR 1

LEVEL: 8,10,12,14,16,18,20

|               | SQ.M   | SQ.FT   |
|---------------|--------|---------|
| INTERNAL AREA | 128.00 | 1377.78 |
| EXTERNAL AREA | 84.55  | 910.08  |
| TOTAL AREA    | 212.55 | 2287.86 |

#### 2 BR - TYPE A04 - VAR 1

LEVEL: 8,10,12,14,16,18,20

|               | SQ.M   | SQ.FT   |
|---------------|--------|---------|
| INTERNAL AREA | 118.57 | 1276.27 |
| EXTERNAL AREA | 71.91  | 774.03  |
| TOTAL AREA    | 190.48 | 2050.30 |

## 1 BR - TYPE Ao5 - VAR 1

LEVEL: 8,10,12,14,16,18,20

|               | SQ.M  | SQ.FT  |
|---------------|-------|--------|
| INTERNAL AREA | 67.49 | 725.48 |
| EXTERNAL AREA | 21.15 | 227.65 |
| TOTAL AREA    | 88.55 | 953.13 |

#### 1 BR - TYPE A06 - VAR 1

LEVEL: 8,10,12,14,16,18,20

|               | SQ.M   | SQ.FT   |
|---------------|--------|---------|
| INTERNAL AREA | 69.17  | 744.53  |
| EXTERNAL AREA | 42.31  | 455.42  |
| TOTAL AREA    | 111.48 | 1199.95 |

### 1 BR - TYPE A07 - VAR 1 LEVEL: 8,10,12,14,16,18,20

|               | SQ.M  | SQ.FT   |
|---------------|-------|---------|
| INTERNAL AREA | 69.99 | 753.36  |
| EXTERNAL AREA | 25.84 | 278.13  |
| TOTAL AREA    | 95.83 | 1031.49 |