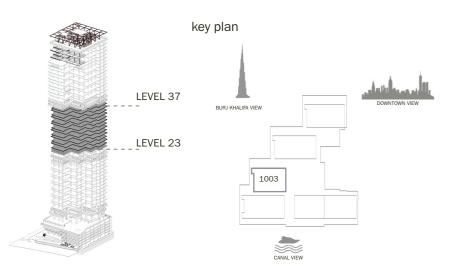

TS

LEVEL: 23,25,27,29,31,33,35,37









## 3 BR - TYPE Bo1 - VAR 1

LEVEL: 23,25,27,29,31,33,35,37

|               | SQ.M   | SQ.FT   |
|---------------|--------|---------|
| INTERNAL AREA | 153.51 | 1652.36 |
| EXTERNAL AREA | 93.74  | 1009.00 |
| TOTAL AREA    | 247.25 | 2661.36 |









## 3 BR - TYPE B02 - VAR 1

LEVEL: 23,25,27,29,31,33,35,37

|               | SQ.M   | SQ.FT   |
|---------------|--------|---------|
| INTERNAL AREA | 159.14 | 1712.96 |
| EXTERNAL AREA | 94.34  | 1015.46 |
| TOTAL AREA    | 253.48 | 2728.42 |









#### 2 BR - TYPE Bo3 - VAR 1

LEVEL: 23,25,27,29,31,33,35,37

|               | SQ.M   | SQ.FT   |
|---------------|--------|---------|
| INTERNAL AREA | 128.35 | 1381.54 |
| EXTERNAL AREA | 76.95  | 828.28  |
| TOTAL AREA    | 205.30 | 2209.82 |









## 3 BR - TYPE B04 - VAR 1

LEVEL: 23,25,27,29,31,33,35,37

|               | SQ.M   | SQ.FT   |
|---------------|--------|---------|
| INTERNAL AREA | 157.85 | 1699.08 |
| EXTERNAL AREA | 98.51  | 1060.35 |
| TOTAL AREA    | 256.36 | 2759.43 |







#### 2 BR - TYPE B05 - VAR 1

LEVEL: 23,25,27,29,31,33,35,37

|               | SQ.M   | SQ.FT   |
|---------------|--------|---------|
| INTERNAL AREA | 118.74 | 1278.10 |
| EXTERNAL AREA | 57.21  | 615.80  |
| TOTAL AREA    | 175.95 | 1893.90 |









#### 2 BR - TYPE B06 - VAR 1

LEVEL: 23,25,27,29,31,33,35,37

|               | SQ.M   | SQ.FT   |
|---------------|--------|---------|
| INTERNAL AREA | 125.91 | 1355.28 |
| EXTERNAL AREA | 41.49  | 446.59  |
| TOTAL AREA    | 167.40 | 1801.87 |















## TYPE B- VAR 2 APART