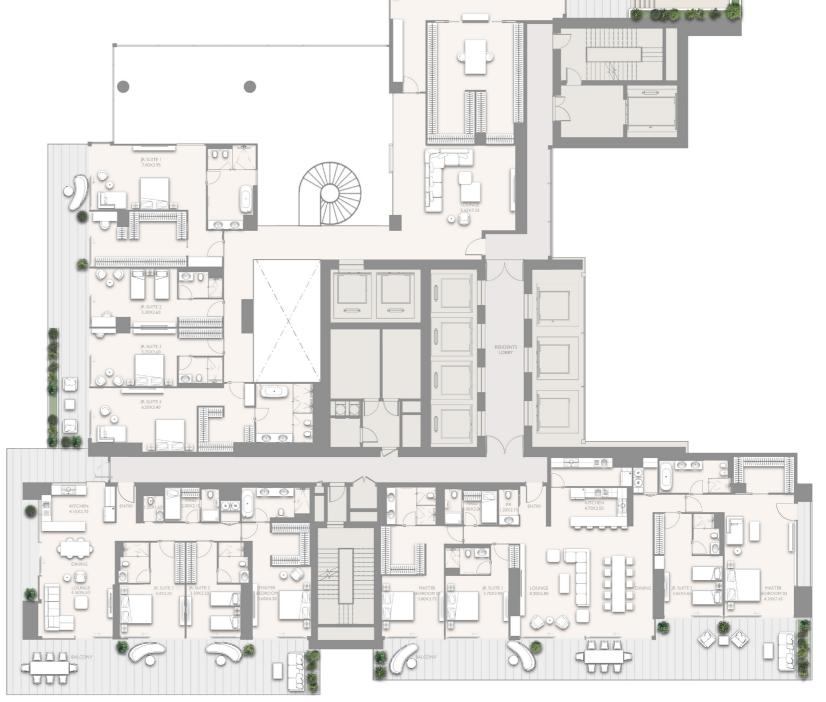

### TYPE D2-01 APARTMENTS

LEVEL:52,54

### 3 BR - TYPE D2-02 LEVEL:52,54

|               | SQ.M   | SQ.FT   |
|---------------|--------|---------|
| INTERNAL AREA | 158.23 | 1703.17 |
| EXTERNAL AREA | 101.11 | 1088.33 |
| TOTAL AREA    | 259.34 | 2791.50 |

### **4 BR - TYPE D2-03** LEVEL:52,54

|               | SQ.M   | SQ.FT   |
|---------------|--------|---------|
| INTERNAL AREA | 260.55 | 2804.53 |
| EXTERNAL AREA | 88.20  | 949.37  |
| TOTAL AREA    | 348.75 | 3753.90 |