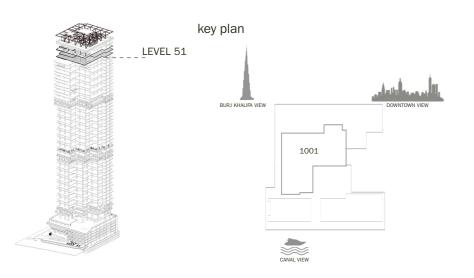

### TYPE D1 APARTMENTS

LEVEL:51,53

### **5 BR - TYPE D1-01** LEVEL:53,

|               | SQ.M    | SQ.FT    |
|---------------|---------|----------|
| INTERNAL AREA | 519.96  | 5596.80  |
| EXTERNAL AREA | 565.07  | 6082.36  |
| TOTAL AREA    | 1085.03 | 11679.16 |

### **3 BR - TYPE D1-02** LEVEL:51,53

|               | SQ.M   | SQ.FT   |
|---------------|--------|---------|
| INTERNAL AREA | 158.03 | 1701.02 |
| EXTERNAL AREA | 106.73 | 1148.83 |
| TOTAL AREA    | 264.76 | 2849.85 |

### 4 BR - TYPE D1-03 LEVEL:51,53

|               | SQ.M   | SQ.FT   |
|---------------|--------|---------|
| INTERNAL AREA | 260.55 | 2804.53 |
| EXTERNAL AREA | 114.07 | 1227.83 |
| TOTAL AREA    | 374.62 | 4032.36 |