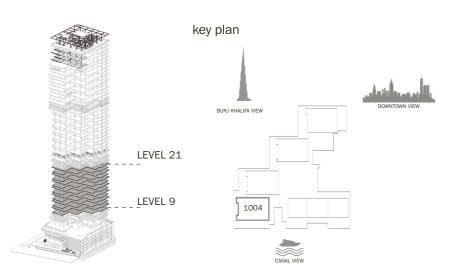

9  |
| TOTAL AREA    | 209.96 | 2260.66 |











## **2 BR - TYPE A02 - VAR 2** LEVEL: 9,11,1315,17,19,21

|               | SQ.M   | SQ.FT   |
|---------------|--------|---------|
| INTERNAL AREA | 116.40 | 1252.91 |
| EXTERNAL AREA | 67.38  | 725.27  |
| TOTAL AREA    | 183.78 | 1978.18 |









# **2 BR - TYPE A03 - VAR 2** LEVEL: 9,11,1315,17,19,21

|               | SQ.M   | SQ.FT   |
|---------------|--------|---------|
| INTERNAL AREA | 127.96 | 1377.78 |
| EXTERNAL AREA | 71.27  | 910.08  |
| TOTAL AREA    | 199.23 | 2287.86 |









## **2 BR - TYPE A04 - VAR 2** LEVEL: 9,11,1315,17,19,21

|               | SQ.M   | SQ.FT   |
|---------------|--------|---------|
| INTERNAL AREA | 118.69 | 1280.47 |
| EXTERNAL AREA | 102.91 | 1107.71 |
| TOTAL AREA    | 221.60 | 2388.18 |









## 1 BR - TYPE A05 - VAR 2 LEVEL: 9,11,1315,17,19,21

|               | SQ.M   | SQ.FT   |
|---------------|--------|---------|
| INTERNAL AREA | 67.40  | 725.48  |
| EXTERNAL AREA | 41.67  | 448.42  |
| TOTAL AREA    | 109.07 | 1173.90 |









## 1 BR - TYPE A06 - VAR 2 LEVEL: 9,11,1315,17,19,21

|               | SQ.M  | SQ.FT  |
|---------------|-------|--------|
| INTERNAL AREA | 69.19 | 744.75 |
| EXTERNAL AREA | 23.29 | 250.58 |
| TOTAL AREA    | 92.48 | 995.33 |









## 1 BR - TYPE A07 - VAR 2 LEVEL: 9,11,1315,17,19,21

|               | SQ.M   | SQ.FT   |
|---------------|--------|---------|
| INTERNAL AREA | 69.99  | 753.36  |
| EXTERNAL AREA | 48.85  | 525.81  |
| TOTAL AREA    | 118.84 | 1279.17 |













## TYPE B- VAR 1 APARTMENTS

LEVEL: 23,25,27,29,31,33,