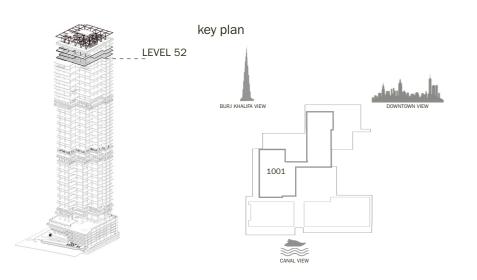

### **3 BR - TYPE CO4 - VAR 2** LEVEL:40,42,44,46,48,50

|               | SQ.M   | SQ.FT   |
|---------------|--------|---------|
| INTERNAL AREA | 173.27 | 1865.06 |
| EXTERNAL AREA | 77.93  | 838.83  |
| TOTAL AREA    | 251.20 | 2703.89 |











## والأرب مديداً بالعالي

DOWNTOWN VIEW

### TYPE D1 APARTMENTS

LEVEL:51,53











### 5 BR - TYPE D1-01 LEVEL:51

|               | SQ.M    | SQ.FT    |
|---------------|---------|----------|
| INTERNAL AREA | 519.96  | 5596.80  |
| EXTERNAL AREA | 565.07  | 6082.36  |
| TOTAL AREA    | 1085.03 | 11679.16 |









### 5 BR - TYPE D2-01 LEVEL:52

|               | SQ.M   | SQ.FT   |
|---------------|--------|---------|
| INTERNAL AREA | 422.94 | 4552.49 |
| EXTERNAL AREA | 189.60 | 2040.84 |
| TOTAL AREA    | 612.54 | 6593.32 |









#### 5 BR - Roof Deck-02 LEVEL:Roof

|      | SQ.M   | SQ.FT   |
|------|--------|---------|
| AREA | 160.43 | 1726.85 |









### **5 BR - TYPE D1-01** LEVEL:53,

|               | SQ.M    | SQ.FT    |
|---------------|---------|----------|
| INTERNAL AREA | 519.96  | 5596.80  |
| EXTERNAL AREA | 565.07  | 6082.36  |
| TOTAL AREA    | 1085.03 | 11679.16 |









### 5 BR - TYPE D2-01 LEVEL:54

|               | SQ.M   | SQ.FT   |
|---------------|--------|---------|
| INTERNAL AREA | 422.94 | 4552.49 |
| EXTERNAL AREA | 189.60 | 2040.84 |
| TOTAL AREA    | 612.54 | 6593.32 |









#### 5 BR - Roof Deck-01 LEVEL:Roof

|      | SQ.M  | SQ.FT   |
|------|-------|---------|
| AREA | 93.61 | 1007.61 |









### **3 BR - TYPE D1-02** LEVEL:51,53

|               | SQ.M   | SQ