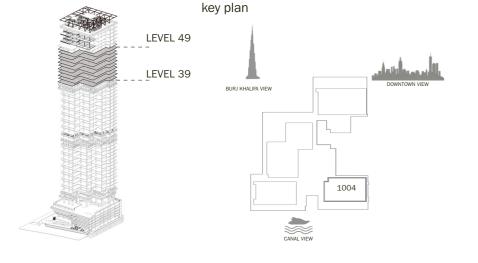

## TYPE C- VAR 1 APARTMENTS

LEVEL:39,41,43,45,47,49

## والأرب مديداً بالعالي

DOWNTOWN VIEW

# BURJ KHALIFA VIEW