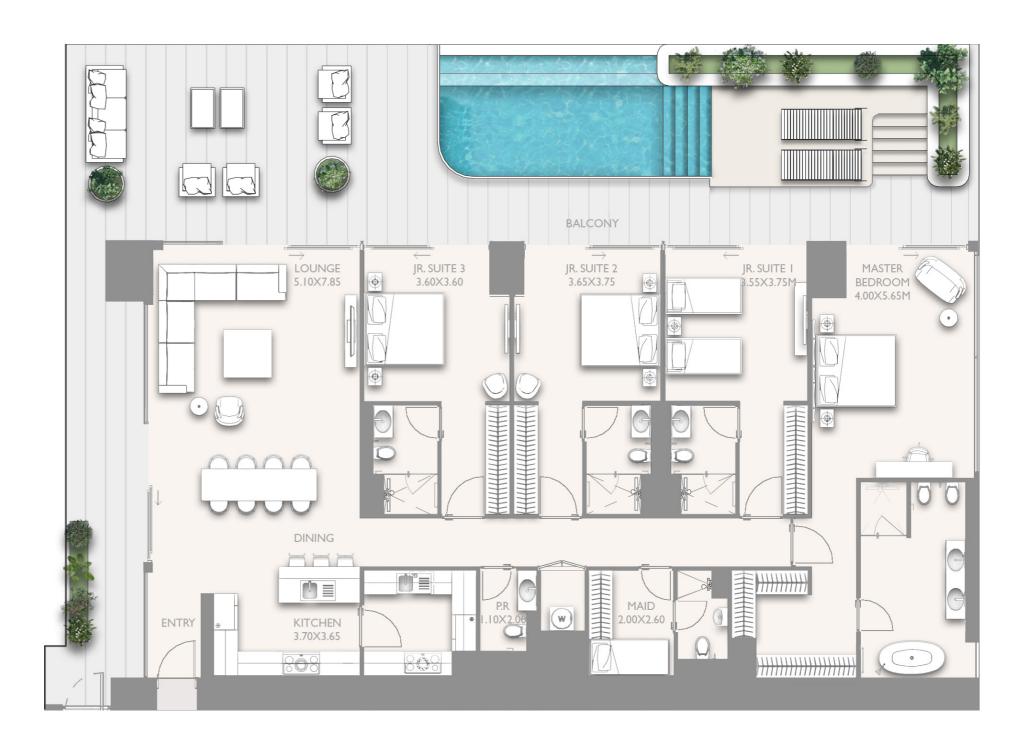

## **4 BR - TYPE Co1 - VAR 1** LEVEL:394143454749

|               | SQ.M   | SQ.FT   |
|---------------|--------|---------|
| INTERNAL AREA | 218.69 | 2353.95 |
| EXTERNAL AREA | 135.80 | 1461.73 |
| TOTAL AREA    | 354.49 | 3815.68 |