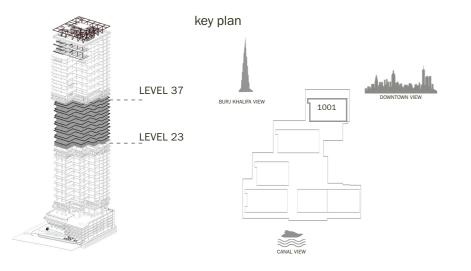

## TYPE B- VAR 1 APARTMENTS

LEVEL: 23,25,27,29,31,33,35,37

## TYPE B- VAR 2 APARTMENTS

LEVEL: 24,26,2830323436

# BURJ KHALIFA VIEW