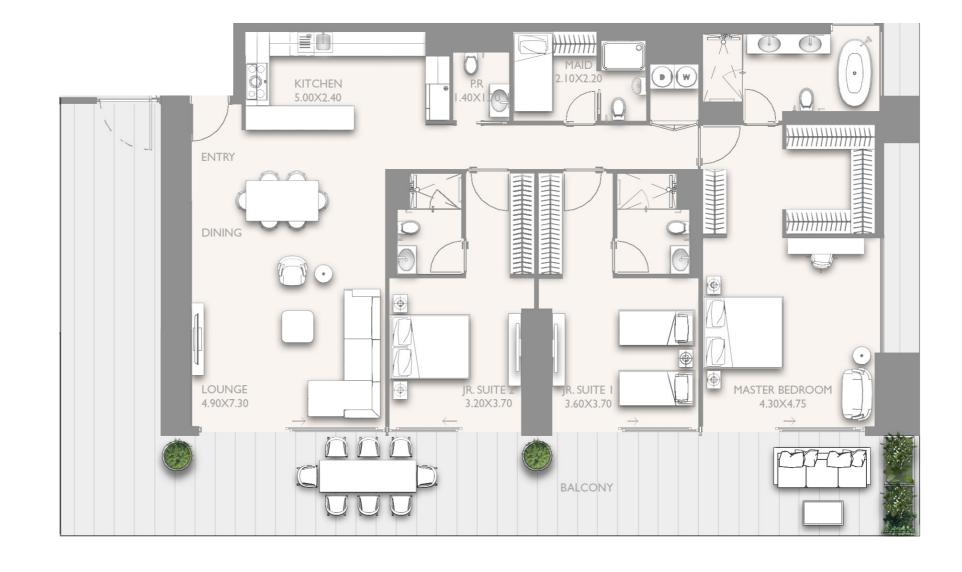

### 4 BR - TYPE D1-03 LEVEL:51,53

|               | SQ.M   | SQ.FT   |
|---------------|--------|---------|
| INTERNAL AREA | 260.55 | 2804.53 |
| EXTERNAL AREA | 114.07 | 1227.83 |
| TOTAL AREA    | 374.62 | 4032.36 |