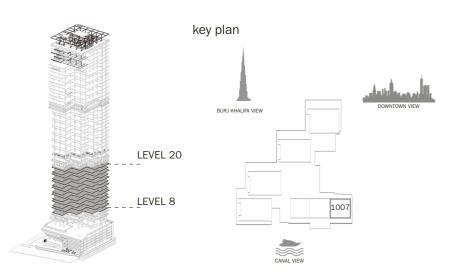

### 1 BR - TYPE A07 - VAR 1 LEVEL: 8,10,12,14,16,18,20

|               | SQ.M  | SQ.FT   |
|---------------|-------|---------|
| INTERNAL AREA | 69.99 | 753.36  |
| EXTERNAL AREA | 25.84 | 278.13  |
| TOTAL AREA    | 95.83 | 1031.49 |