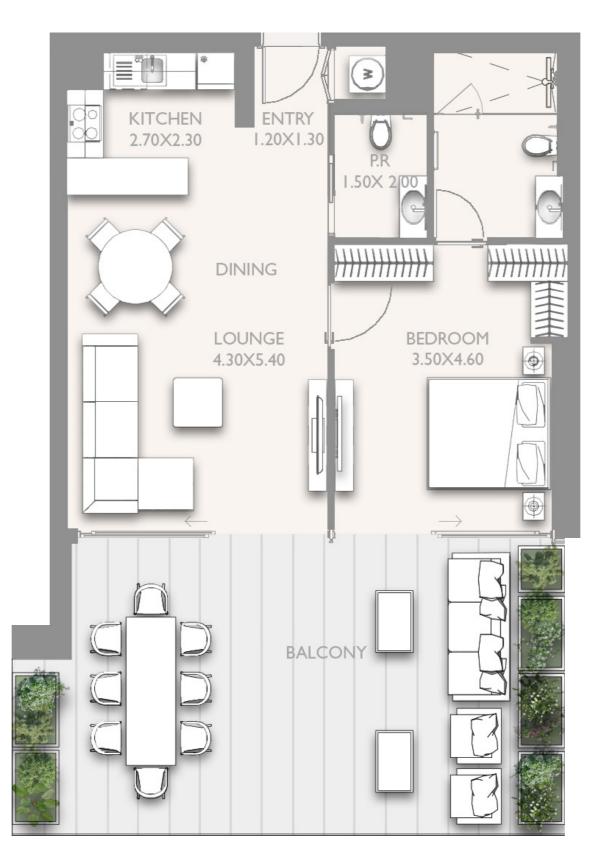

## 1 BR - TYPE A05 - VAR 2 LEVEL: 9,11,1315,17,19,21

|               | SQ.M   | SQ.FT   |
|---------------|--------|---------|
| INTERNAL AREA | 67.40  | 725.48  |
| EXTERNAL AREA | 41.67  | 448.42  |
| TOTAL AREA    | 109.07 | 1173.90 |