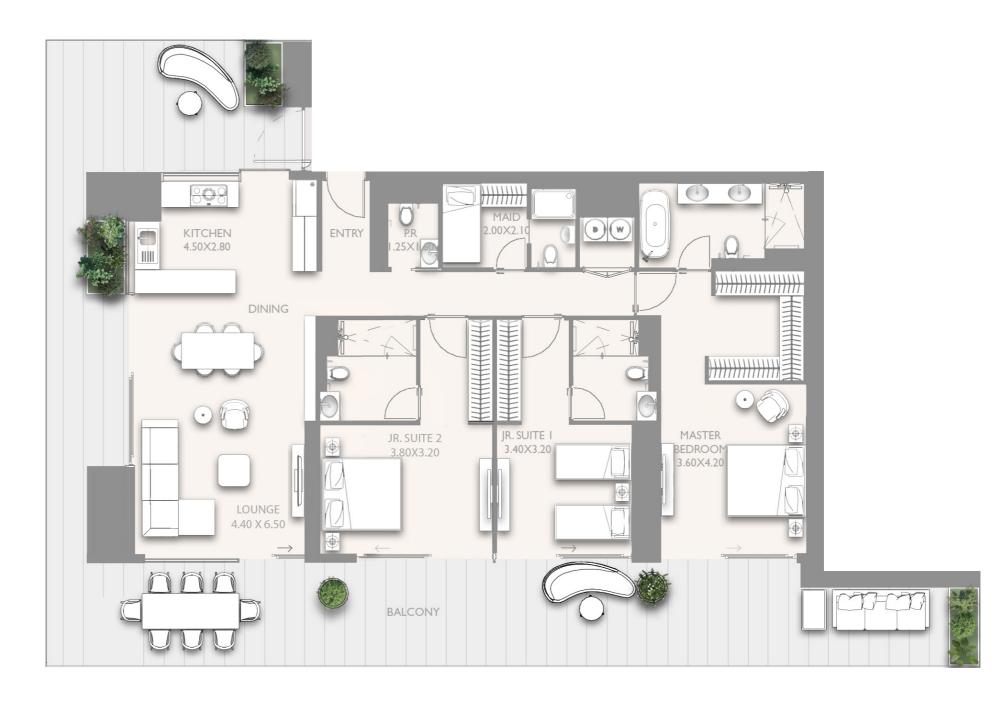

## 3 BR - TYPE Co3 - VAR 1 LEVEL:39,41,43,45,47,49

|               | SQ.M   | SQ.FT   |
|---------------|--------|---------|
| INTERNAL AREA | 158.26 | 1703.49 |
| EXTERNAL AREA | 101.93 | 1097.16 |
| TOTAL AREA    | 260.19 | 2800.65 |

#### 3 BR - TYPE Co4 - VAR 1

LEVEL:39,41,43,45,47,49

|               | SQ.M   | SQ.FT   |
|---------------|--------|---------|
| INTERNAL AREA | 173.27 | 1865.06 |
| EXTERNAL AREA | 94.50  | 1017.19 |
| TOTAL AREA    | 267.77 | 2882.25 |