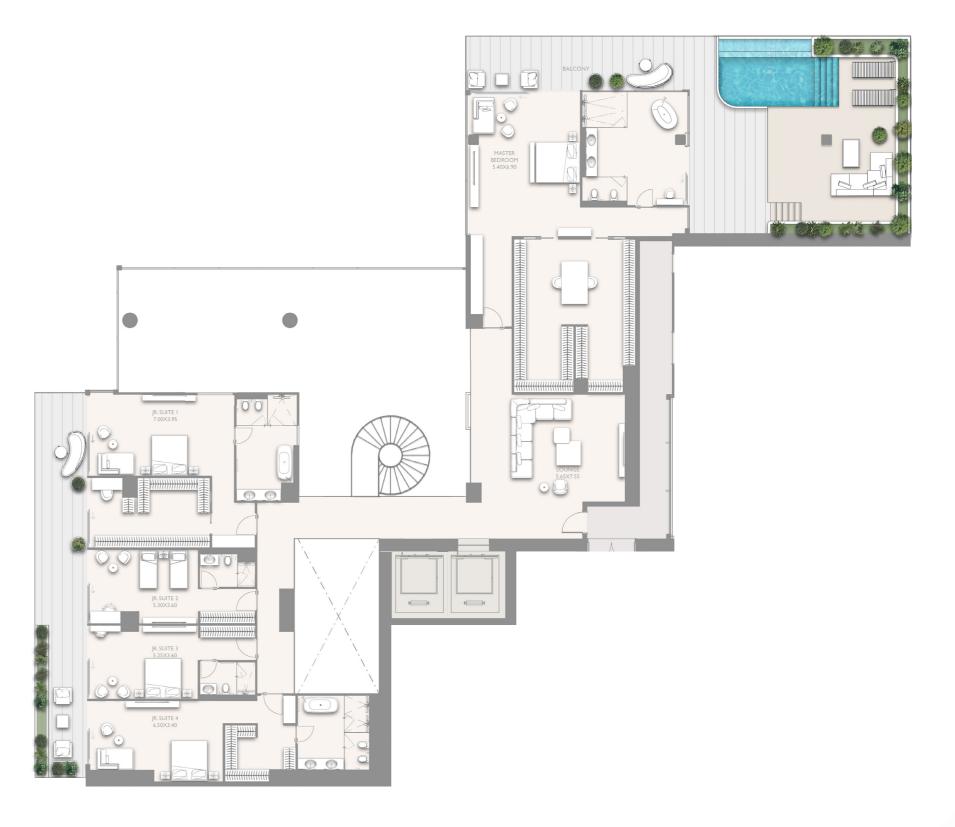

### 5 BR - TYPE D1-01 LEVEL:51

|               | SQ.M    | SQ.FT    |
|---------------|---------|----------|
| INTERNAL AREA | 519.96  | 5596.80  |
| EXTERNAL AREA | 565.07  | 6082.36  |
| TOTAL AREA    | 1085.03 | 11679.16 |

### **5 BR - TYPE D1-01** LEVEL:53,

|               | SQ.M    | SQ.FT    |
|---------------|---------|----------|
| INTERNAL AREA | 519.96  | 5596.80  |
| EXTERNAL AREA | 565.07  | 6082.36  |
| TOTAL AREA    | 1085.03 | 11679.16 |

### **3 BR - TYPE D1-02** LEVEL:51,53

|               | SQ.M   | SQ.FT   |
|---------------|--------|---------|
| INTERNAL AREA | 158.03 | 1701.02 |
| EXTERNAL AREA | 106.73 | 1148.83 |
| TOTAL AREA    | 264.76 | 2849.85 |

### 4 BR - TYPE D1-03 LEVEL:51,53

|               | SQ.M   | SQ.FT   |
|---------------|--------|---------|
| INTERNAL AREA | 260.55 | 2804.53 |
| EXTERNAL AREA | 114.07 | 1227.83 |
| TOTAL AREA    | 374.62 | 4032.36 |