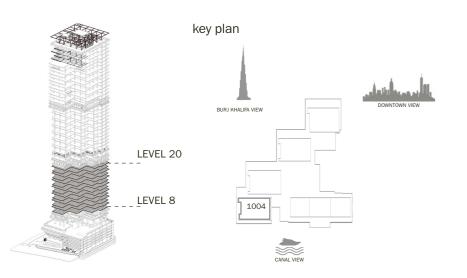

## TYPE A- VAR 1 APARTMENTS

LEVEL: 8,10,12,14,16,18,20

#### 2 BR - TYPE A01 - VAR 1

LEVEL: 8,10,12,14,16,18,20

|               | SQ.M   | SQ.FT   |
|---------------|--------|---------|
| INTERNAL AREA | 121.43 | 1307.06 |
| EXTERNAL AREA | 80.94  | 871.23  |
| TOTAL AREA    | 202.37 | 2178.29 |