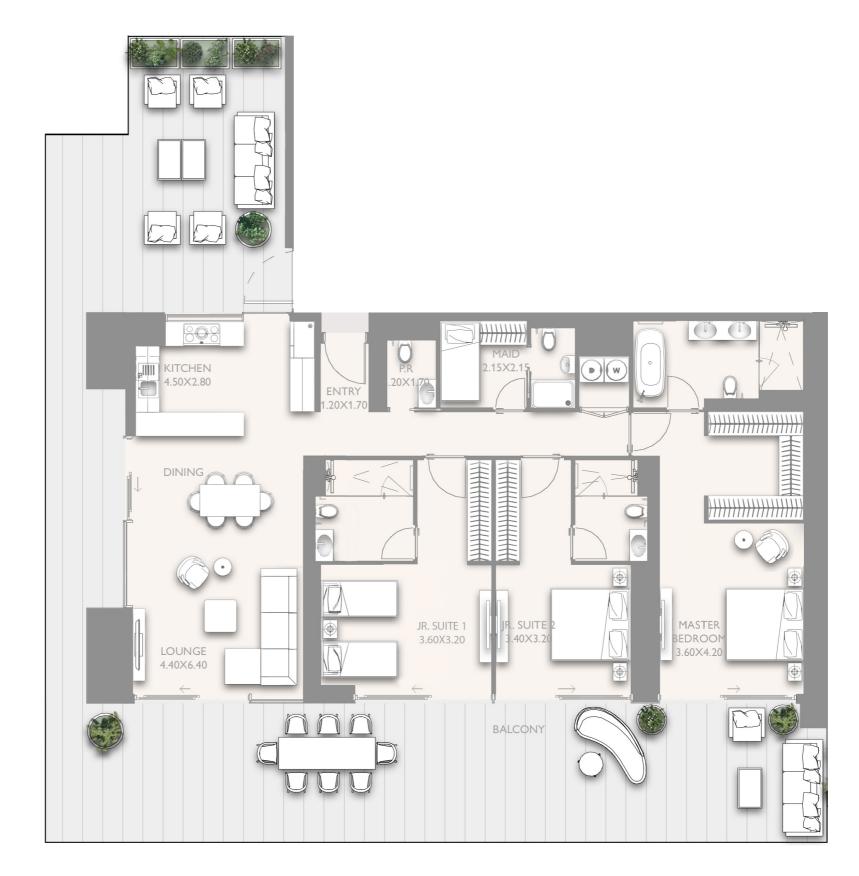

0.94 |
| TOTAL AREA    | 246.43 | 2652.54 |











### 3 BR - TYPE B02 - VAR 2

LEVEL:24,26,2830323436

|               | SQ.M   | SQ.FT   |
|---------------|--------|---------|
| INTERNAL AREA | 158.99 | 1711.35 |
| EXTERNAL AREA | 79.03  | 850.67  |
| TOTAL AREA    | 238.02 | 2562.02 |









#### 2 BR - TYPE Bo3 - VAR 2

LEVEL:24,26,28,30,32,34,36

|               | SQ.M   | SQ.FT   |
|---------------|--------|---------|
| INTERNAL AREA | 128.29 | 1380.90 |
| EXTERNAL AREA | 74.15  | 798.14  |
| TOTAL AREA    | 202.44 | 2179.04 |









#### 3 BR - TYPE B04 - VAR 2

LEVEL:24,26,28,30,32,34,36

|               | SQ.M   | SQ.FT   |
|---------------|--------|---------|
| INTERNAL AREA | 158.12 | 1701.98 |
| EXTERNAL AREA | 126.21 | 1358.51 |
| TOTAL AREA    | 284.33 | 3060.49 |









#### 2 BR - TYPE B05 - VAR 2

LEVEL:24,26,28,30,32,34,36

|               | SQ.M   | SQ.FT   |
|---------------|--------|---------|
| INTERNAL AREA | 118.46 | 1275.09 |
| EXTERNAL AREA | 42.59  | 458.43  |
| TOTAL AREA    | 161.05 | 1733.52 |









#### 2 BR - TYPE Bo6 - VAR 2

LEVEL:24,26,2830,32,34,36

|               | SQ.M   | SQ.FT   |
|---------------|--------|---------|
| INTERNAL AREA | 126.04 | 1356.68 |
| EXTERNAL AREA | 54.20  | 583.40  |
| TOTAL AREA    | 180.24 | 1940.08 |













## TYPE C- VAR 1 APARTMENTS

LEVEL:39,41,43,45,47,49











## **4 BR - TYPE Co1 - VAR 1** LEVEL:394143454749

|               | SQ.M   | SQ.FT   |
|---------------|--------|---------|
| INTERNAL AREA | 218.69 | 2353.95 |
| EXTERNAL AREA | 135.80 | 1461.73 |
| TOTAL AREA    | 354.49