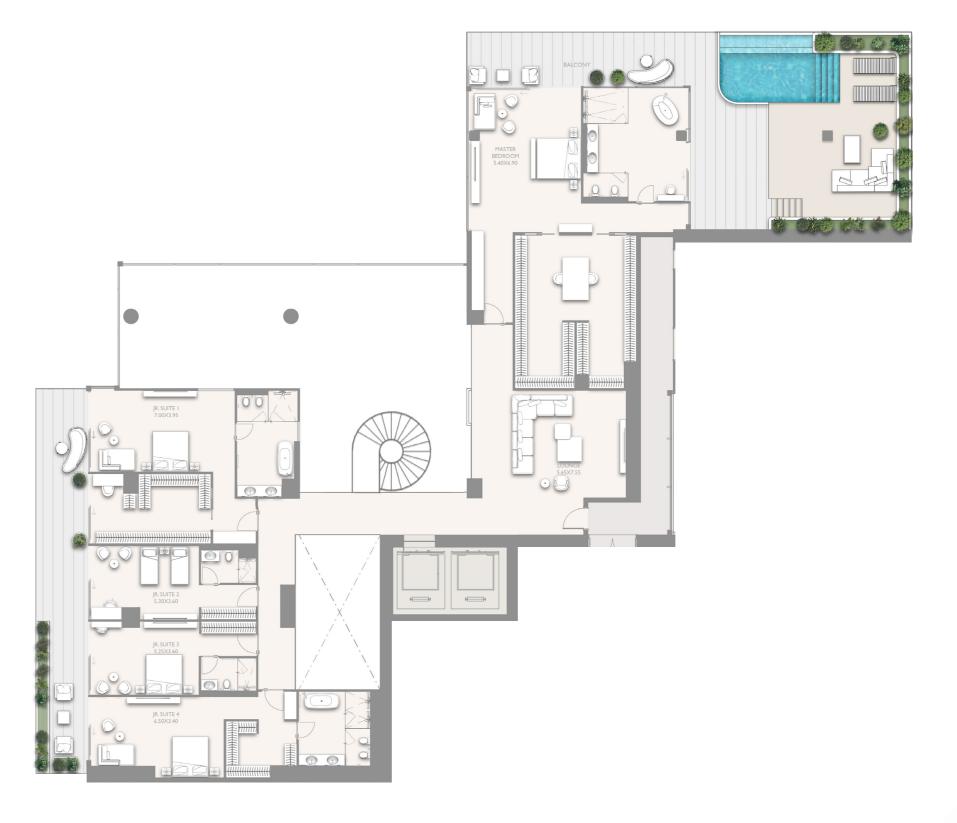

### 5 BR - TYPE D1-01 LEVEL:51

|               | SQ.M    | SQ.FT    |
|---------------|---------|----------|
| INTERNAL AREA | 519.96  | 5596.80  |
| EXTERNAL AREA | 565.07  | 6082.36  |
| TOTAL AREA    | 1085.03 | 11679.16 |

### **5 BR - TYPE D1-01** LEVEL:53,

|               | SQ.M    | SQ.FT    |
|---------------|---------|----------|
| INTERNAL AREA | 519.96  | 5596.80  |
| EXTERNAL AREA | 565.07  | 6082.36  |
| TOTAL AREA    | 1085.03 | 11679.16 |