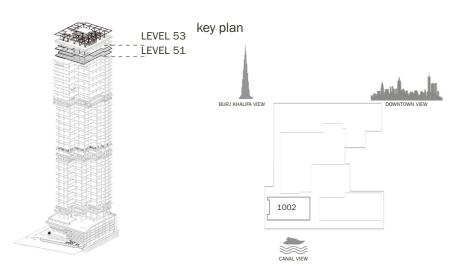

1-01** LEVEL:53,

|               | SQ.M    | SQ.FT    |
|---------------|---------|----------|
| INTERNAL AREA | 519.96  | 5596.80  |
| EXTERNAL AREA | 565.07  | 6082.36  |
| TOTAL AREA    | 1085.03 | 11679.16 |









### 5 BR - TYPE D2-01 LEVEL:54

|               | SQ.M   | SQ.FT   |
|---------------|--------|---------|
| INTERNAL AREA | 422.94 | 4552.49 |
| EXTERNAL AREA | 189.60 | 2040.84 |
| TOTAL AREA    | 612.54 | 6593.32 |









#### 5 BR - Roof Deck-01 LEVEL:Roof

|      | SQ.M  | SQ.FT   |
|------|-------|---------|
| AREA | 93.61 | 1007.61 |









### **3 BR - TYPE D1-02** LEVEL:51,53

|               | SQ.M   | SQ.FT   |
|---------------|--------|---------|
| INTERNAL AREA | 158.03 | 1701.02 |
| EXTERNAL AREA | 106.73 | 1148.83 |
| TOTAL AREA    | 264.76 | 2849.85 |









### 4 BR - TYPE D1-03 LEVEL:51,53

|               | SQ.M   | SQ.FT   |
|---------------|--------|---------|
| INTERNAL AREA | 260.55 | 2804.53 |
| EXTERNAL AREA | 114.07 | 1227.83 |
| TOTAL AREA    | 374.62 | 4032.36 |









# BURJ KHALIFA VIEW



### TYPE D2-01 APARTMENTS

LEVEL:52,54











### 3 BR - TYPE D2-02 LEVEL:52,54

|               | SQ.M   | SQ.FT   |
|---------------|--------|---------|
| INTERNAL AREA | 158.23 | 1703.17 |
| EXTERNAL AREA | 101.11 | 1088.33 |
| TOTAL AREA    | 259.34 | 2791.50 |









### **4 BR - TYPE D2-03** LEVEL:52,54

|               | SQ.M   | SQ.FT   |
|---------------|--------|---------|
| INTERNAL AREA | 260.55 | 2804.53 |
| EXTERNAL AREA | 88.20  | 949.37  |
| TOTAL AREA    | 348.75 | 3753.90 |