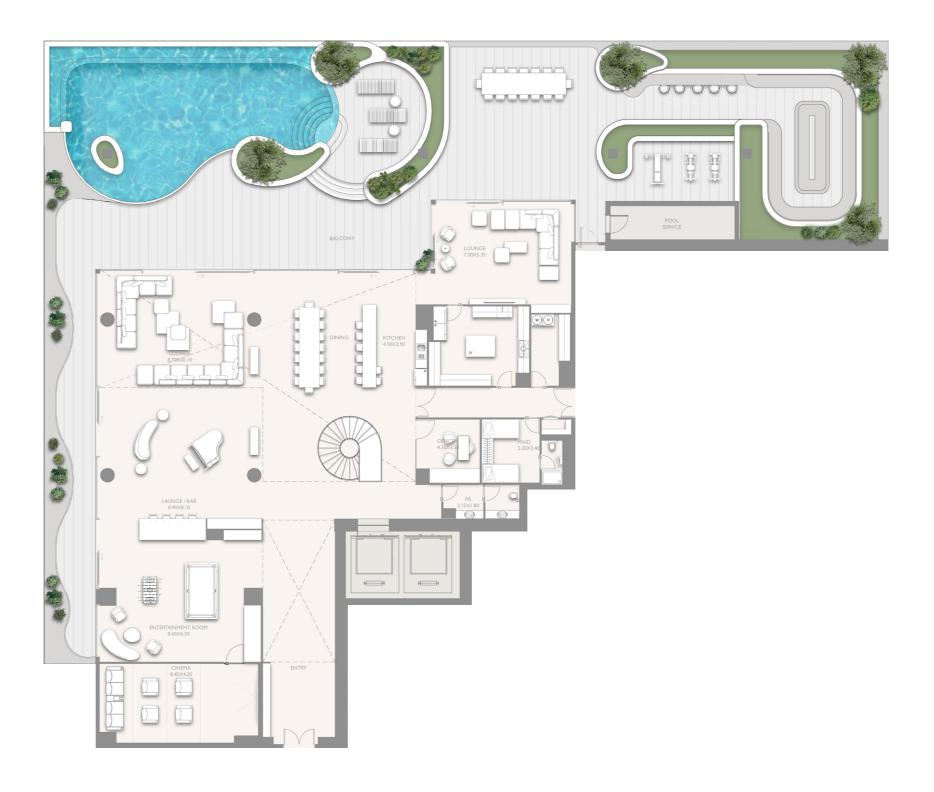

### 5 BR - TYPE D2-01 LEVEL:52

|               | SQ.M   | SQ.FT   |
|---------------|--------|---------|
| INTERNAL AREA | 422.94 | 4552.49 |
| EXTERNAL AREA | 189.60 | 2040.84 |
| TOTAL AREA    | 612.54 | 6593.32 |