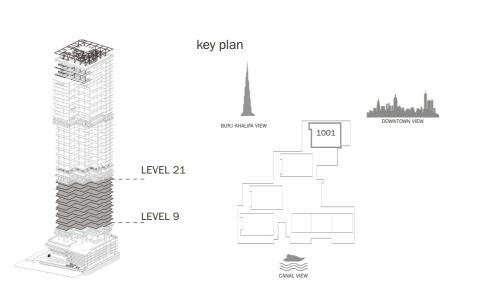

## 2 BR - TYPE A01 - VAR 2 LEVEL: 9,11,1315,17,19,21

|               | SQ.M   | SQ.FT   |
|---------------|--------|---------|
| INTERNAL AREA | 120.43 | 1296.97 |
| EXTERNAL AREA | 89.53  | 963.69  |
| TOTAL AREA    | 209.96 | 2260.66 |