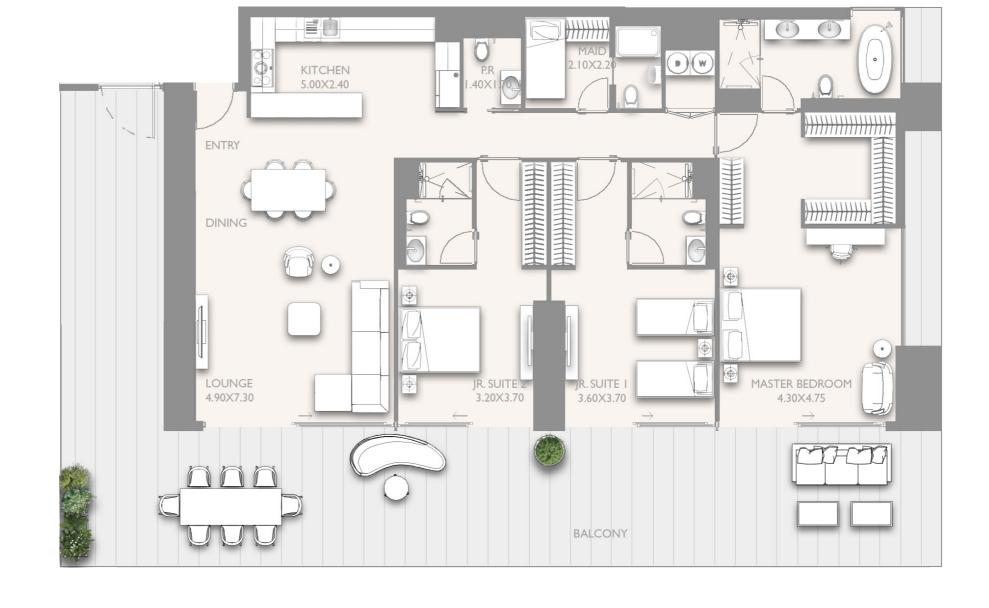

### **3 BR - TYPE Co3 - VAR 2** LEVEL:40,42,44,46,48,50

|               | SQ.M   | SQ.FT   |
|---------------|--------|---------|
| INTERNAL AREA | 158.26 | 1703.49 |
| EXTERNAL AREA | 122.47 | 1318.25 |
| TOTAL AREA    | 280.73 | 3021.74 |

### **3 BR - TYPE CO4 - VAR 2** LEVEL:40,42,44,46,48,50

|               | SQ.M   | SQ.FT   |
|---------------|--------|---------|
| INTERNAL AREA | 173.27 | 1865.06 |
| EXTERNAL AREA | 77.93  | 838.83  |
| TOTAL AREA    | 251.20 | 2703.89 |