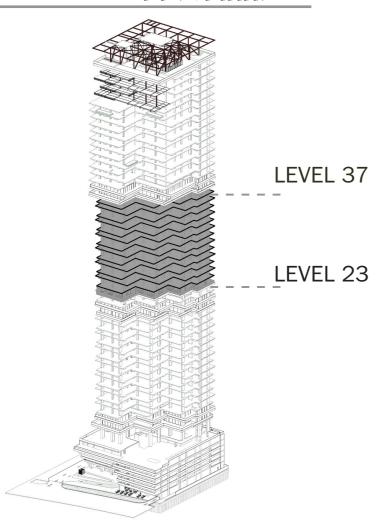

## TYPE B- VAR 1 APARTMENTS

LEVEL: 23,25,27,29,31,33,35,37

## TYPE B- VAR 2 APARTMENTS

LEVEL: 24,26,2830323436