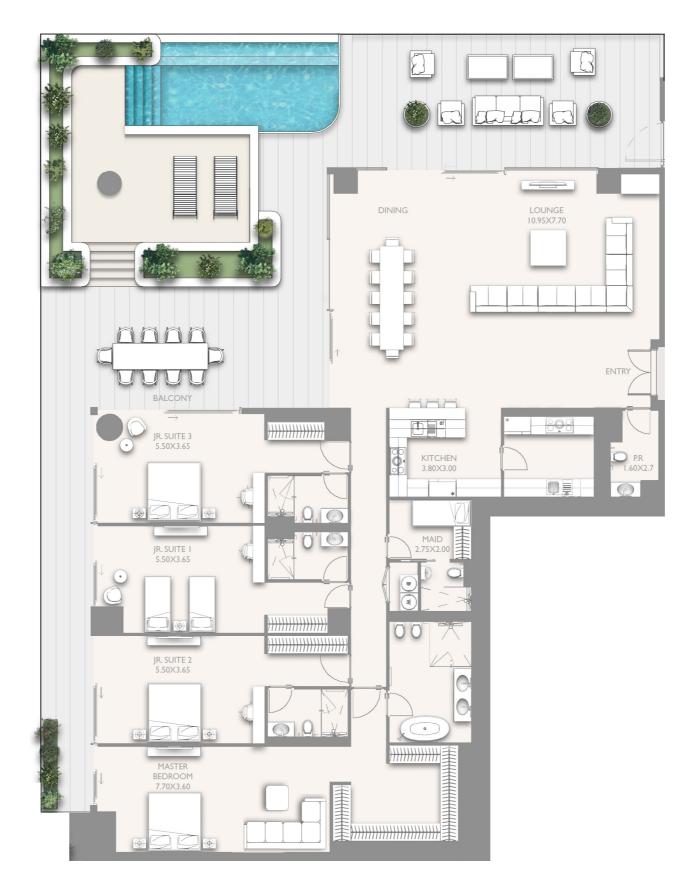

### 4 BR - TYPE Co2 - VAR 1

LEVEL:39,41,43,45,47,49

|               | SQ.M   | SQ.FT   |
|---------------|--------|---------|
| INTERNAL AREA | 300.16 | 3230.89 |
| EXTERNAL AREA | 199.27 | 2144.92 |
| TOTAL AREA    | 499.43 | 5375.81 |