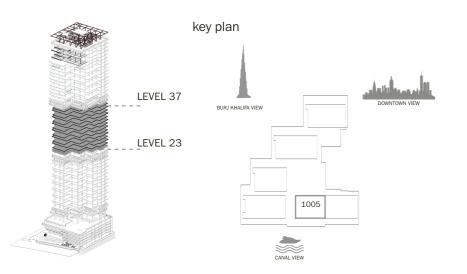

TOTAL AREA    | 253.48 | 2728.42 |









#### 2 BR - TYPE Bo3 - VAR 1

LEVEL: 23,25,27,29,31,33,35,37

|               | SQ.M   | SQ.FT   |
|---------------|--------|---------|
| INTERNAL AREA | 128.35 | 1381.54 |
| EXTERNAL AREA | 76.95  | 828.28  |
| TOTAL AREA    | 205.30 | 2209.82 |









## 3 BR - TYPE B04 - VAR 1

LEVEL: 23,25,27,29,31,33,35,37

|               | SQ.M   | SQ.FT   |
|---------------|--------|---------|
| INTERNAL AREA | 157.85 | 1699.08 |
| EXTERNAL AREA | 98.51  | 1060.35 |
| TOTAL AREA    | 256.36 | 2759.43 |







#### 2 BR - TYPE B05 - VAR 1

LEVEL: 23,25,27,29,31,33,35,37

|               | SQ.M   | SQ.FT   |
|---------------|--------|---------|
| INTERNAL AREA | 118.74 | 1278.10 |
| EXTERNAL AREA | 57.21  | 615.80  |
| TOTAL AREA    | 175.95 | 1893.90 |









#### 2 BR - TYPE B06 - VAR 1

LEVEL: 23,25,27,29,31,33,35,37

|               | SQ.M   | SQ.FT   |
|---------------|--------|---------|
| INTERNAL AREA | 125.91 | 1355.28 |
| EXTERNAL AREA | 41.49  | 446.59  |
| TOTAL AREA    | 167.40 | 1801.87 |















## TYPE B- VAR 2 APARTMENTS

LEVEL: 24,26,2830323436









## 3 BR - TYPE B01 - VAR 2 LEVEL:24,26,28,30,32,34,36

|               | SQ.M   | SQ.FT   |
|---------------|--------|---------|
| INTERNAL AREA | 152.51 | 1641.60 |
| EXTERNAL AREA | 93.92  | 1010.94 |
| TOTAL AREA    | 246.43 | 2652.54 |











### 3 BR - TYPE B02 - VAR 2

LEVEL:24,26,2830323436

|               | SQ.M   | SQ.FT   |
|---------------|--------|---------|
| INTERNAL AREA | 158.99 | 1711.35 |
| EXTERNAL AREA | 79.03  | 850.67  |
| TOTAL AREA