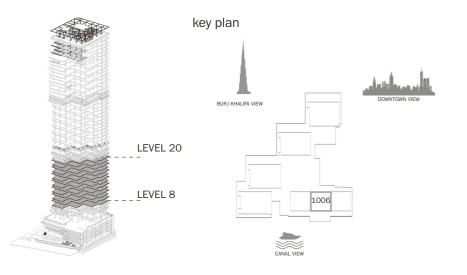

### 1 BR - TYPE A07 - VAR 1 LEVEL: 8,10,12,14,16,18,20

|               | SQ.M  | SQ.FT   |
|---------------|-------|---------|
| INTERNAL AREA | 69.99 | 753.36  |
| EXTERNAL AREA | 25.84 | 278.13  |
| TOTAL AREA    | 95.83 | 1031.49 |