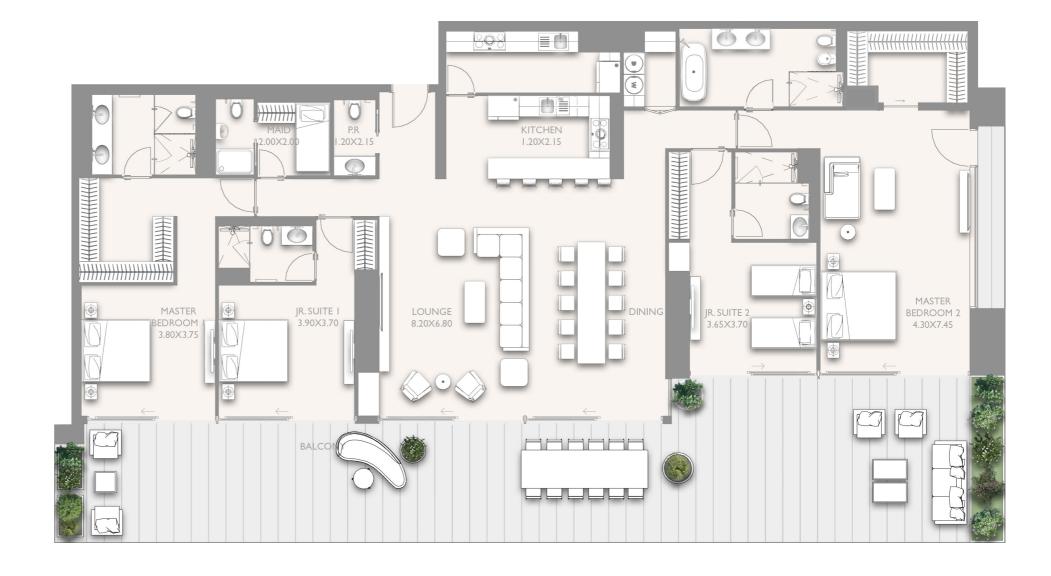

### 5 BR - TYPE D2-01 LEVEL:52

|               | SQ.M   | SQ.FT   |
|---------------|--------|---------|
| INTERNAL AREA | 422.94 | 4552.49 |
| EXTERNAL AREA | 189.60 | 2040.84 |
| TOTAL AREA    | 612.54 | 6593.32 |

### 5 BR - TYPE D2-01 LEVEL:54

|               | SQ.M   | SQ.FT   |
|---------------|--------|---------|
| INTERNAL AREA | 422.94 | 4552.49 |
| EXTERNAL AREA | 189.60 | 2040.84 |
| TOTAL AREA    | 612.54 | 6593.32 |

### 3 BR - TYPE D2-02 LEVEL:52,54

|               | SQ.M   | SQ.FT   |
|---------------|--------|---------|
| INTERNAL AREA | 158.23 | 1703.17 |
| EXTERNAL AREA | 101.11 | 1088.33 |
| TOTAL AREA    | 259.34 | 2791.50 |

### **4 BR - TYPE D2-03** LEVEL:52,54

|               | SQ.M   | SQ.FT   |
|---------------|--------|---------|
| INTERNAL AREA | 260.55 | 2804.53 |
| EXTERNAL AREA | 88.20  | 949.37  |
| TOTAL AREA    | 348.75 | 3753.90 |