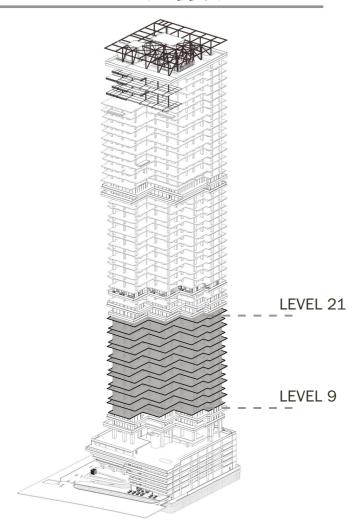

## TYPE A- VAR 2 APARTMENTS

LEVEL: 9,11,1315,17,19,21

## 2 BR - TYPE A01 - VAR 2 LEVEL: 9,11,1315,17,19,21

|               | SQ.M   | SQ.FT   |
|---------------|--------|---------|
| INTERNAL AREA | 120.43 | 1296.97 |
| EXTERNAL AREA | 89.53  | 963.69  |
| TOTAL AREA    | 209.96 | 2260.66 |