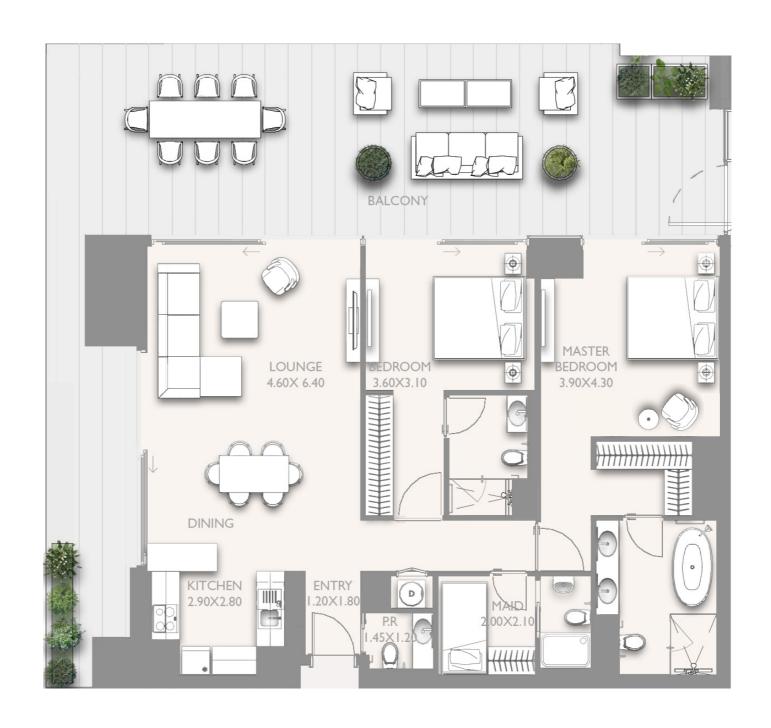

#### 2 BR - TYPE A01 - VAR 1

LEVEL: 8,10,12,14,16,18,20

|               | SQ.M   | SQ.FT   |
|---------------|--------|---------|
| INTERNAL AREA | 121.43 | 1307.06 |
| EXTERNAL AREA | 80.94  | 871.23  |
| TOTAL AREA    | 202.37 | 2178.29 |