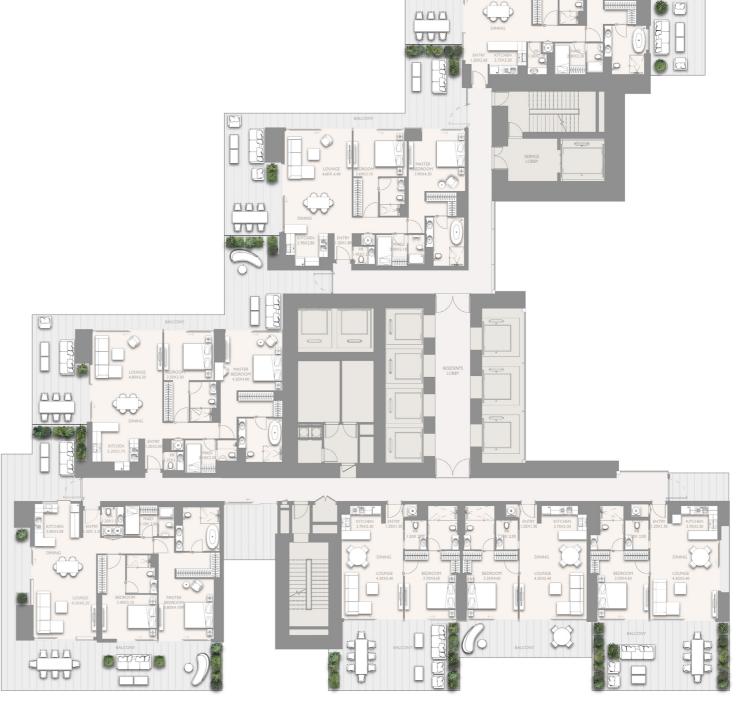

## 2 BR - TYPE A01 - VAR 2 LEVEL: 9,11,1315,17,19,21

|               | SQ.M   | SQ.FT   |
|---------------|--------|---------|
| INTERNAL AREA | 120.43 | 1296.97 |
| EXTERNAL AREA | 89.53  | 963.69  |
| TOTAL AREA    | 209.96 | 2260.66 |