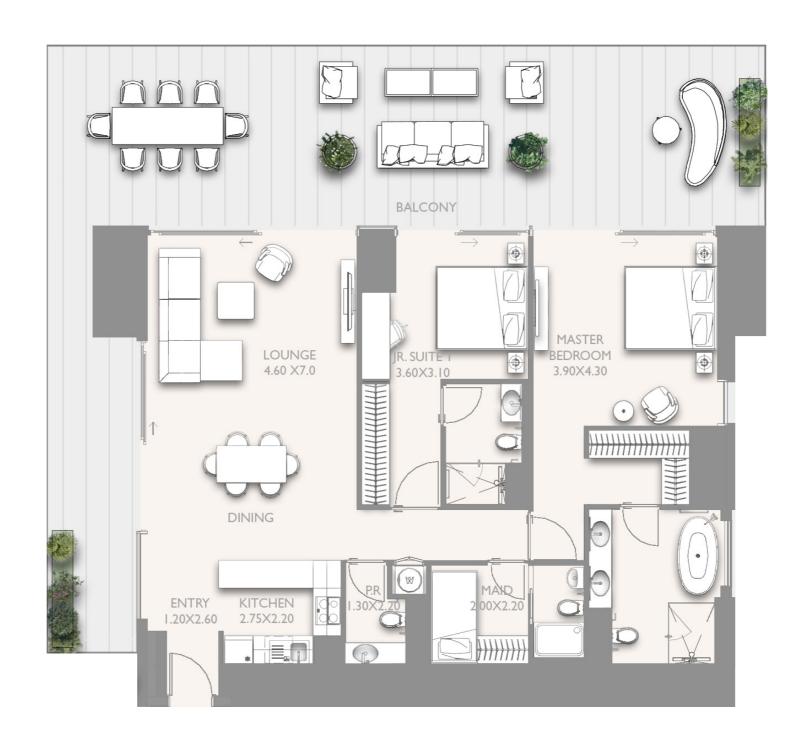

#### 2 BR - TYPE A01 - VAR 1

LEVEL: 8,10,12,14,16,18,20

|               | SQ.M   | SQ.FT   |
|---------------|--------|---------|
| INTERNAL AREA | 121.43 | 1307.06 |
| EXTERNAL AREA | 80.94  | 871.23  |
| TOTAL AREA    | 202.37 | 2178.29 |