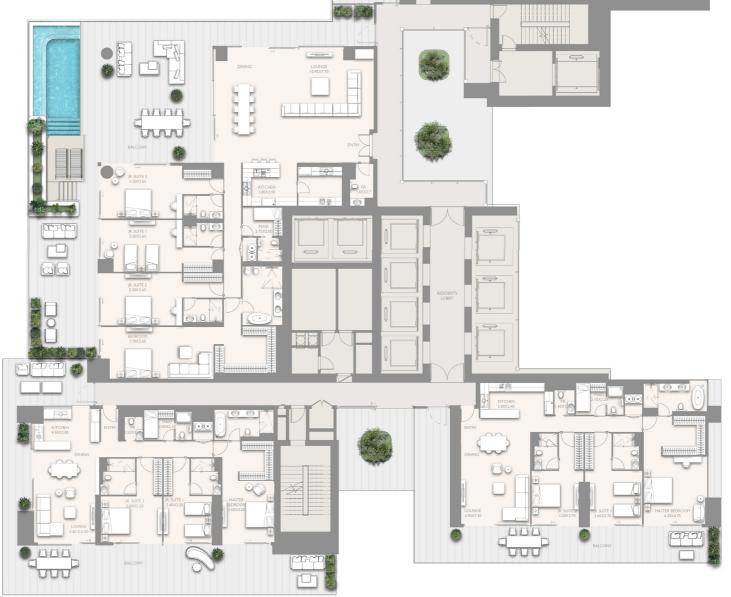

### 5 BR - TYPE D1-01 LEVEL:51

|               | SQ.M    | SQ.FT    |
|---------------|---------|----------|
| INTERNAL AREA | 519.96  | 5596.80  |
| EXTERNAL AREA | 565.07  | 6082.36  |
| TOTAL AREA    | 1085.03 | 11679.16 |