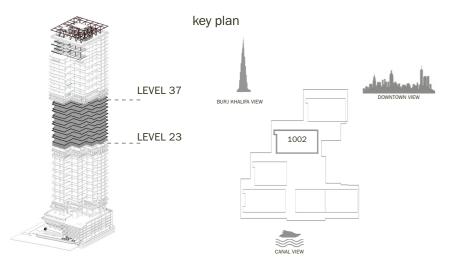

VAR 2 LEVEL: 9,11,1315,17,19,21

|               | SQ.M   | SQ.FT   |
|---------------|--------|---------|
| INTERNAL AREA | 69.99  | 753.36  |
| EXTERNAL AREA | 48.85  | 525.81  |
| TOTAL AREA    | 118.84 | 1279.17 |













## TYPE B- VAR 1 APARTMENTS

LEVEL: 23,25,27,29,31,33,35,37









## 3 BR - TYPE Bo1 - VAR 1

LEVEL: 23,25,27,29,31,33,35,37

|               | SQ.M   | SQ.FT   |
|---------------|--------|---------|
| INTERNAL AREA | 153.51 | 1652.36 |
| EXTERNAL AREA | 93.74  | 1009.00 |
| TOTAL AREA    | 247.25 | 2661.36 |









## 3 BR - TYPE B02 - VAR 1

LEVEL: 23,25,27,29,31,33,35,37

|               | SQ.M   | SQ.FT   |
|---------------|--------|---------|
| INTERNAL AREA | 159.14 | 1712.96 |
| EXTERNAL AREA | 94.34  | 1015.46 |
| TOTAL AREA    | 253.48 | 2728.42 |









#### 2 BR - TYPE Bo3 - VAR 1

LEVEL: 23,25,27,29,31,33,35,37

|               | SQ.M   | SQ.FT   |
|---------------|--------|---------|
| INTERNAL AREA | 128.35 | 1381.54 |
| EXTERNAL AREA | 76.95  | 828.28  |
| TOTAL AREA    | 205.30 | 2209.82 |









## 3 BR - TYPE B04 - VAR 1

LEVEL: 23,25,27,29,31,33,35,37

|               | SQ.M   | SQ.FT   |
|---------------|--------|---------|
| INTERNAL AREA | 157.85 | 1699.08 |
| EXTERNAL AREA | 98.51  | 1060.35 |
| TOTAL AREA    | 256.36 | 2759.43 |







#### 2 BR - TYPE B05 - VAR 1

LEVEL: 23,25,27,29,31,33,35,37

|               | SQ.M   | SQ.FT   |
|---------------|--------|---------|
| INTERNAL AREA | 118.74 | 1278.10 |
| EXTERNAL AREA | 57.21  | 615.80  |
| TOTAL AREA    | 175.95 | 1893.90 |









#### 2 BR - TYPE B06 - VAR 1