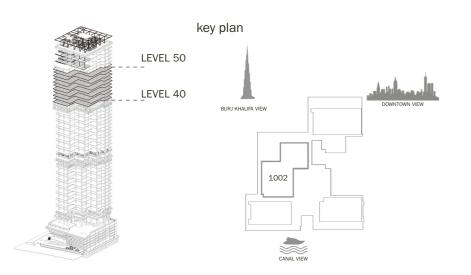

### 5 BR - TYPE D2-01 LEVEL:52

|               | SQ.M   | SQ.FT   |
|---------------|--------|---------|
| INTERNAL AREA | 422.94 | 4552.49 |
| EXTERNAL AREA | 189.60 | 2040.84 |
| TOTAL AREA    | 612.54 | 6593.32 |