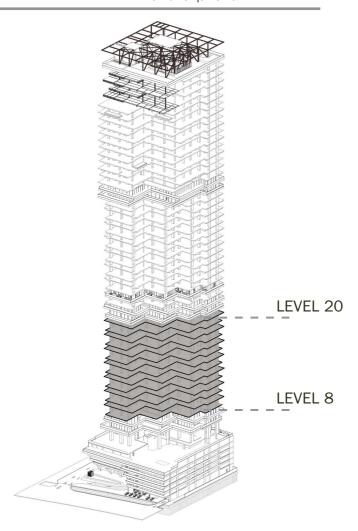

## TYPE A- VAR 1 APARTMENTS

LEVEL: 8,10,12,14,16,18,20

## TYPE A- VAR 2 APARTMENTS

LEVEL: 9,11,1315,17,19,21