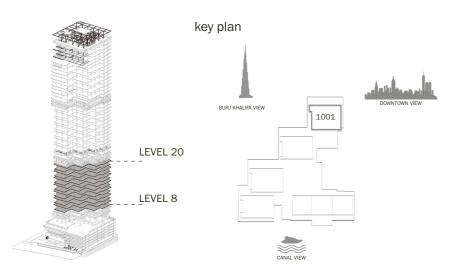

## TYPE A- VAR 1 APARTMENTS

LEVEL: 8,10,12,14,16,18,20

## TYPE A- VAR 2 APARTMENTS

LEVEL: 9,11,1315,17,19,21