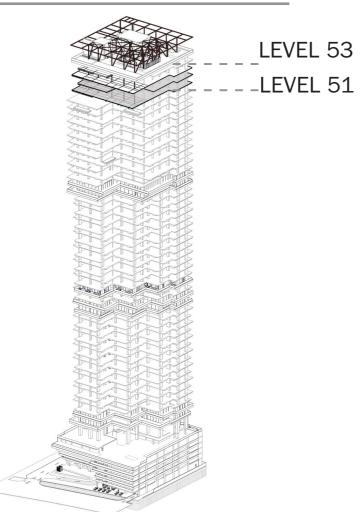

### TYPE D1 APARTMENTS

LEVEL:51,53

### **5 BR - TYPE D1-01** LEVEL:53,

|               | SQ.M    | SQ.FT    |
|---------------|---------|----------|
| INTERNAL AREA | 519.96  | 5596.80  |
| EXTERNAL AREA | 565.07  | 6082.36  |
| TOTAL AREA    | 1085.03 | 11679.16 |

### 5 BR - TYPE D2-01 LEVEL:54

|               | SQ.M   | SQ.FT   |
|---------------|--------|---------|
| INTERNAL AREA | 422.94 | 4552.49 |
| EXTERNAL AREA | 189.60 | 2040.84 |
| TOTAL AREA    | 612.54 | 6593.32 |

#### 5 BR - Roof Deck-01 LEVEL:Roof

|      | SQ.M  | SQ.FT   |
|------|-------|---------|
| AREA | 93.61 | 1007.61 |