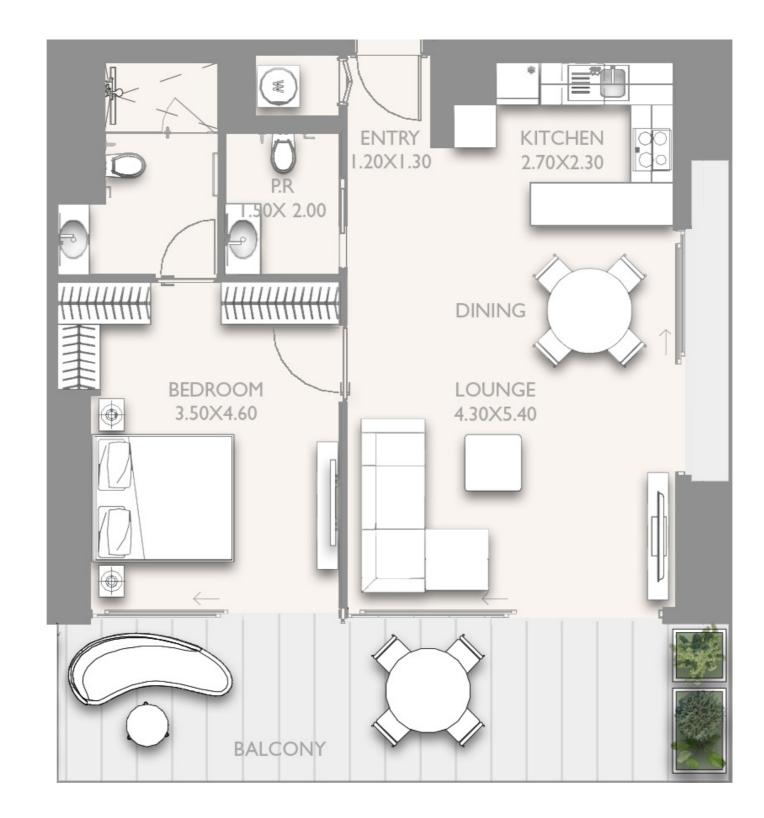

### 1 BR - TYPE A07 - VAR 1 LEVEL: 8,10,12,14,16,18,20

|               | SQ.M  | SQ.FT   |
|---------------|-------|---------|
| INTERNAL AREA | 69.99 | 753.36  |
| EXTERNAL AREA | 25.84 | 278.13  |
| TOTAL AREA    | 95.83 | 1031.49 |