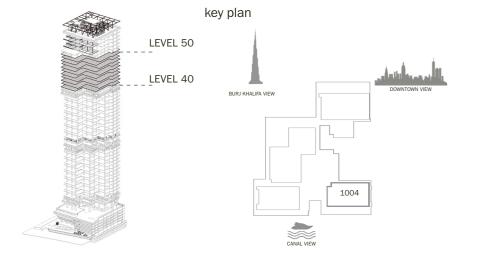

### TYPE D1 APARTMENTS

LEVEL:51,53

### 5 BR - TYPE D1-01 LEVEL:51

|               | SQ.M    | SQ.FT    |
|---------------|---------|----------|
| INTERNAL AREA | 519.96  | 5596.80  |
| EXTERNAL AREA | 565.07  | 6082.36  |
| TOTAL AREA    | 1085.03 | 11679.16 |

### **3 BR - TYPE D1-02** LEVEL:51,53

|               | SQ.M   | SQ.FT   |
|---------------|--------|---------|
| INTERNAL AREA | 158.03 | 1701.02 |
| EXTERNAL AREA | 106.73 | 1148.83 |
| TOTAL AREA    | 264.76 | 2849.85 |

### 4 BR - TYPE D1-03 LEVEL:51,53

|               | SQ.M   | SQ.FT   |
|---------------|--------|---------|
| INTERNAL AREA | 260.55 | 2804.53 |
| EXTERNAL AREA | 114.07 | 1227.83 |
| TOTAL AREA    | 374.62 | 4032.36 |