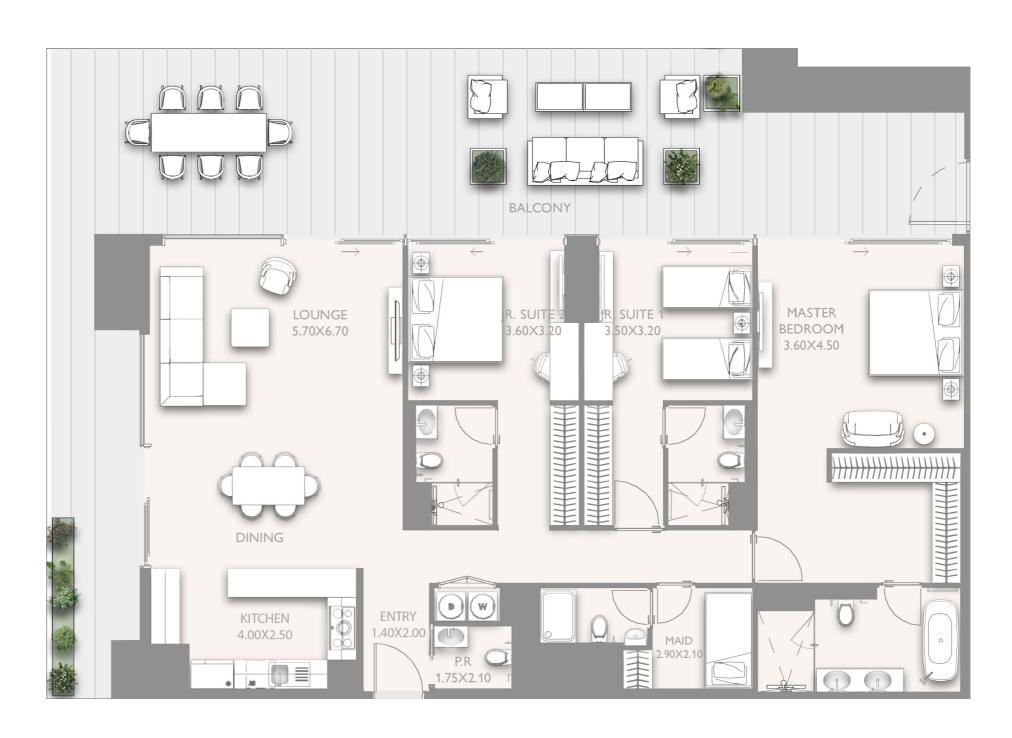

#### 2 BR - TYPE Bo3 - VAR 1

LEVEL: 23,25,27,29,31,33,35,37

|               | SQ.M   | SQ.FT   |
|---------------|--------|---------|
| INTERNAL AREA | 128.35 | 1381.54 |
| EXTERNAL AREA | 76.95  | 828.28  |
| TOTAL AREA    | 205.30 | 2209.82 |