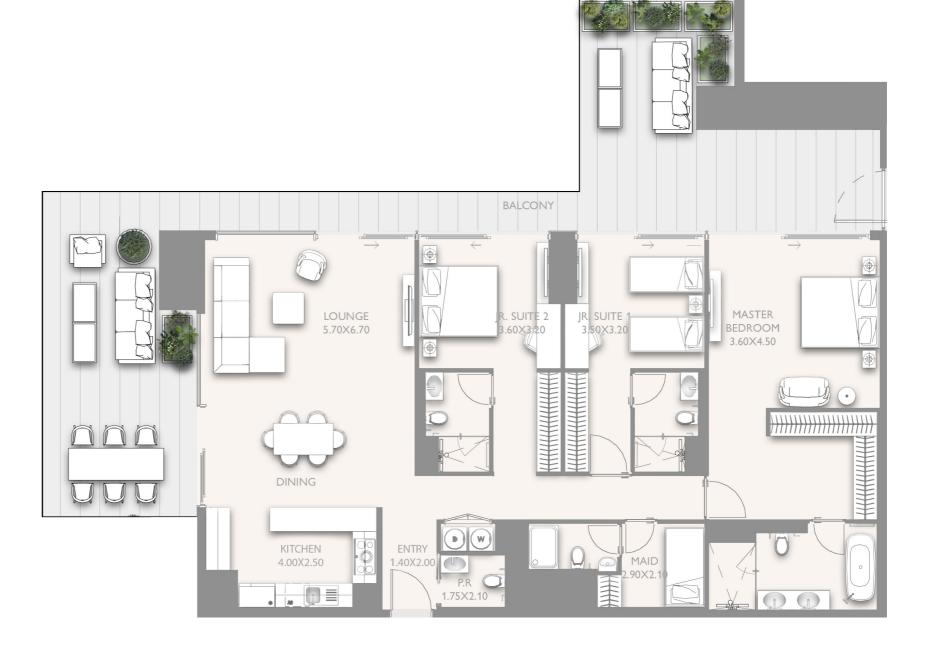

#### 2 BR - TYPE Bo3 - VAR 1

LEVEL: 23,25,27,29,31,33,35,37

|               | SQ.M   | SQ.FT   |
|---------------|--------|---------|
| INTERNAL AREA | 128.35 | 1381.54 |
| EXTERNAL AREA | 76.95  | 828.28  |
| TOTAL AREA    | 205.30 | 2209.82 |