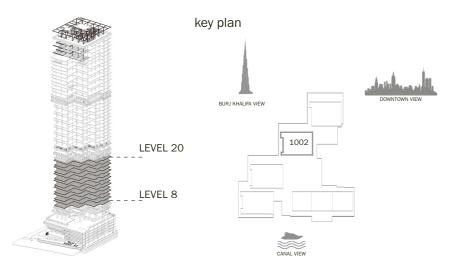

## TYPE A- VAR 1 APARTMENTS

LEVEL: 8,10,12,14,16,18,20

#### 2 BR - TYPE A01 - VAR 1

LEVEL: 8,10,12,14,16,18,20

|               | SQ.M   | SQ.FT   |
|---------------|--------|---------|
| INTERNAL AREA | 121.43 | 1307.06 |
| EXTERNAL AREA | 80.94  | 871.23  |
| TOTAL AREA    | 202.37 | 2178.29 |