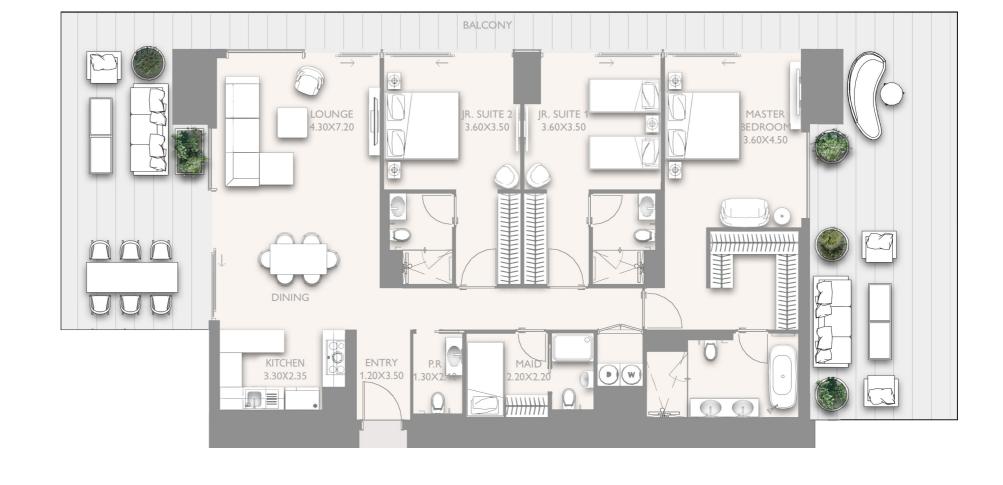

## 3 BR - TYPE B01 - VAR 2 LEVEL:24,26,28,30,32,34,36

|               | SQ.M   | SQ.FT   |
|---------------|--------|---------|
| INTERNAL AREA | 152.51 | 1641.60 |
| EXTERNAL AREA | 93.92  | 1010.94 |
| TOTAL AREA    | 246.43 | 2652.54 |