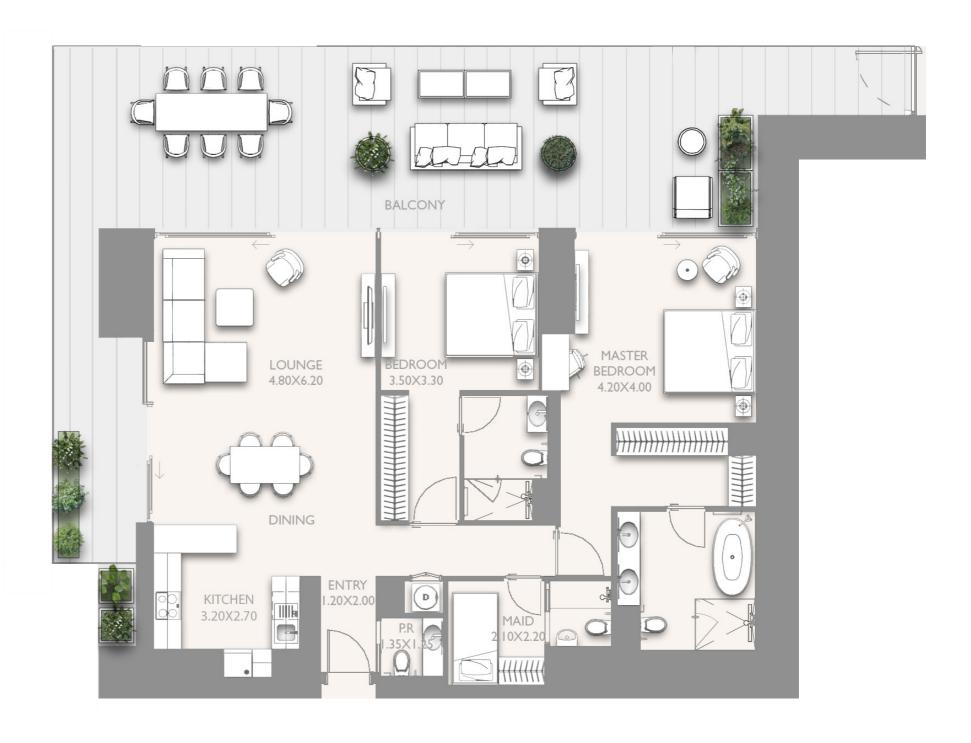

#### 2 BR - TYPE A02 - VAR 1

LEVEL: 8,10,12,14,16,18,20

|               | SQ.M   | SQ.FT   |
|---------------|--------|---------|
| INTERNAL AREA | 115.84 | 1246.89 |
| EXTERNAL AREA | 79.804 | 858.96  |
| TOTAL AREA    | 195.64 | 2105.85 |