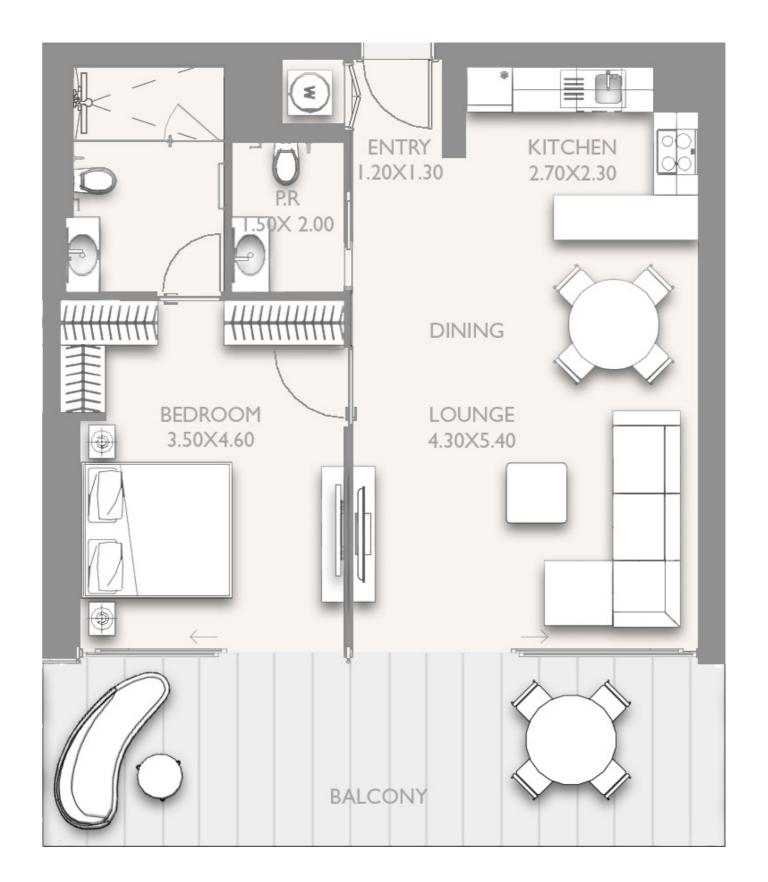

## 2 BR - TYPE A01 - VAR 2 LEVEL: 9,11,1315,17,19,21

|               | SQ.M   | SQ.FT   |
|---------------|--------|---------|
| INTERNAL AREA | 120.43 | 1296.97 |
| EXTERNAL AREA | 89.53  | 963.69  |
| TOTAL AREA    | 209.96 | 2260.66 |