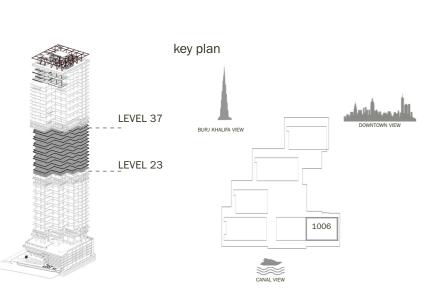

TAL AREA    | 205.30 | 2209.82 |









## 3 BR - TYPE B04 - VAR 1

LEVEL: 23,25,27,29,31,33,35,37

|               | SQ.M   | SQ.FT   |
|---------------|--------|---------|
| INTERNAL AREA | 157.85 | 1699.08 |
| EXTERNAL AREA | 98.51  | 1060.35 |
| TOTAL AREA    | 256.36 | 2759.43 |







#### 2 BR - TYPE B05 - VAR 1

LEVEL: 23,25,27,29,31,33,35,37

|               | SQ.M   | SQ.FT   |
|---------------|--------|---------|
| INTERNAL AREA | 118.74 | 1278.10 |
| EXTERNAL AREA | 57.21  | 615.80  |
| TOTAL AREA    | 175.95 | 1893.90 |









#### 2 BR - TYPE B06 - VAR 1

LEVEL: 23,25,27,29,31,33,35,37

|               | SQ.M   | SQ.FT   |
|---------------|--------|---------|
| INTERNAL AREA | 125.91 | 1355.28 |
| EXTERNAL AREA | 41.49  | 446.59  |
| TOTAL AREA    | 167.40 | 1801.87 |















## TYPE B- VAR 2 APARTMENTS

LEVEL: 24,26,2830323436









## 3 BR - TYPE B01 - VAR 2 LEVEL:24,26,28,30,32,34,36

|               | SQ.M   | SQ.FT   |
|---------------|--------|---------|
| INTERNAL AREA | 152.51 | 1641.60 |
| EXTERNAL AREA | 93.92  | 1010.94 |
| TOTAL AREA    | 246.43 | 2652.54 |











### 3 BR - TYPE B02 - VAR 2

LEVEL:24,26,2830323436

|               | SQ.M   | SQ.FT   |
|---------------|--------|---------|
| INTERNAL AREA | 158.99 | 1711.35 |
| EXTERNAL AREA | 79.03  | 850.67  |
| TOTAL AREA    | 238.02 | 2562.02 |









#### 2 BR - TYPE Bo3 - VAR 2

LEVEL:24,26,28,30,32,34,36

|               | SQ.M   | SQ.FT   |
|---------------|--------|---------|
| INTERNAL AREA | 128.29 | 1380.90 |
| EXTERNAL AREA | 74.15  | 798.14  |
| TOTAL AREA    | 202.