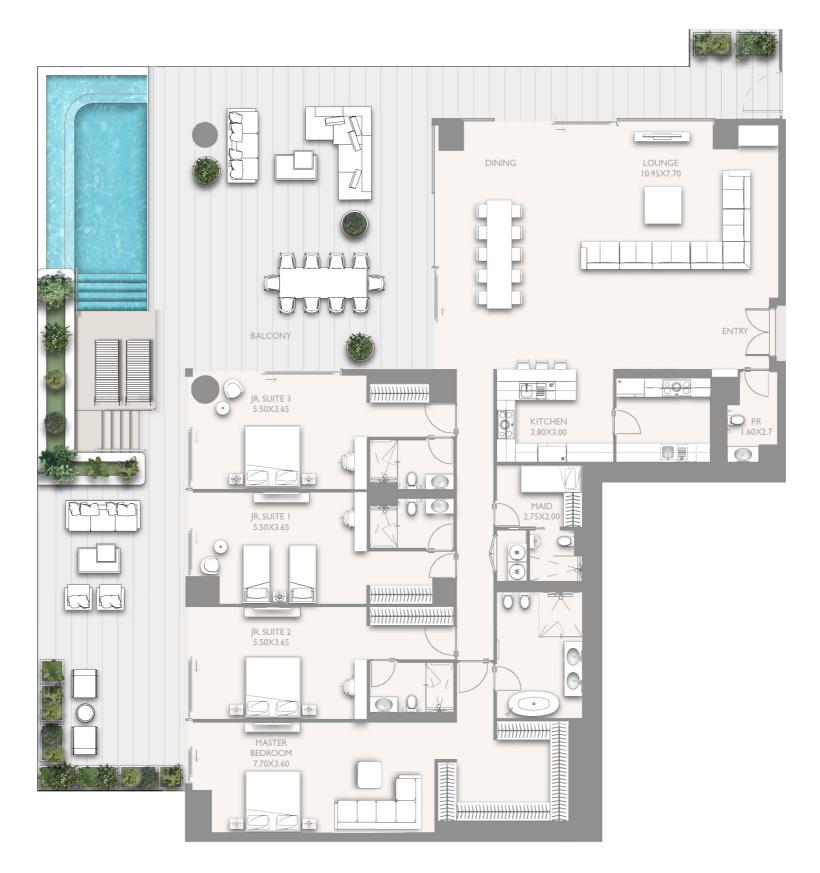

## **4 BR - TYPE Co1 - VAR 1** LEVEL:394143454749

|               | SQ.M   | SQ.FT   |
|---------------|--------|---------|
| INTERNAL AREA | 218.69 | 2353.95 |
| EXTERNAL AREA | 135.80 | 1461.73 |
| TOTAL AREA    | 354.49 | 3815.68 |

### 4 BR - TYPE Co2 - VAR 1

LEVEL:39,41,43,45,47,49

|               | SQ.M   | SQ.FT   |
|---------------|--------|---------|
| INTERNAL AREA | 300.16 | 3230.89 |
| EXTERNAL AREA | 199.27 | 2144.92 |
| TOTAL AREA    | 499.43 | 5375.81 |

## 3 BR - TYPE Co3 - VAR 1 LEVEL:39,41,43,45,47,49

|               | SQ.M   | SQ.FT   |
|---------------|--------|---------|
| INTERNAL AREA | 158.26 | 1703.49 |
| EXTERNAL AREA | 101.93 | 1097.16 |
| TOTAL AREA    | 260.19 | 2800.65 |

#### 3 BR - TYPE Co4 - VAR 1

LEVEL:39,41,43,45,47,49

|               | SQ.M   | SQ.FT   |
|---------------|--------|---------|
| INTERNAL AREA | 173.27 | 1865.06 |
| EXTERNAL AREA | 94.50  | 1017.19 |
| TOTAL AREA    | 267.77 | 2882.25 |