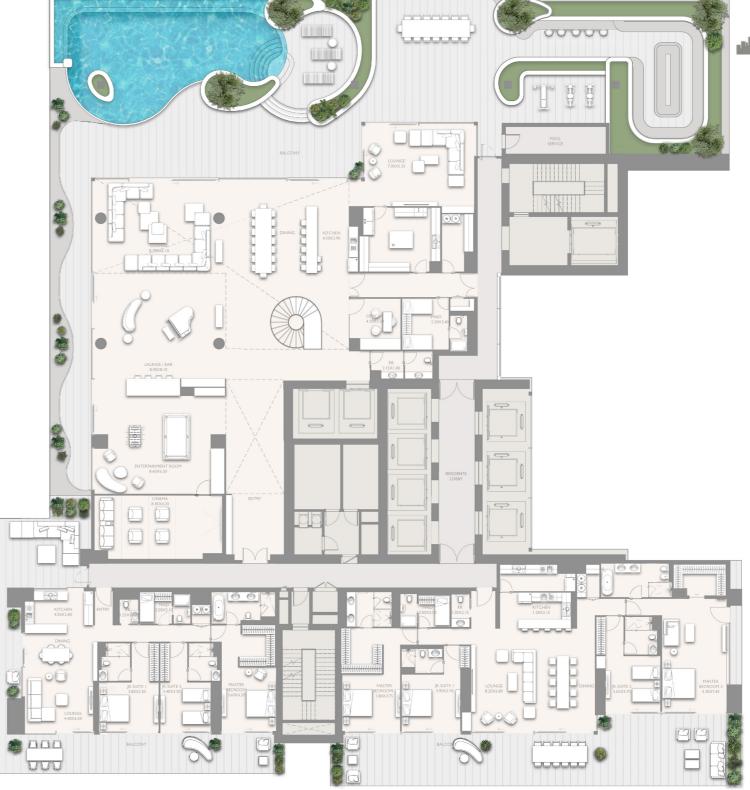

### TYPE D1 APARTMENTS

LEVEL:51,53

### 5 BR - TYPE D1-01 LEVEL:51

|               | SQ.M    | SQ.FT    |
|---------------|---------|----------|
| INTERNAL AREA | 519.96  | 5596.80  |
| EXTERNAL AREA | 565.07  | 6082.36  |
| TOTAL AREA    | 1085.03 | 11679.16 |

### 5 BR - TYPE D2-01 LEVEL:52

|               | SQ.M   | SQ.FT   |
|---------------|--------|---------|
| INTERNAL AREA | 422.94 | 4552.49 |
| EXTERNAL AREA | 189.60 | 2040.84 |
| TOTAL AREA    | 612.54 | 6593.32 |

#### 5 BR - Roof Deck-02 LEVEL:Roof

|      | SQ.M   | SQ.FT   |
|------|--------|---------|
| AREA | 160.43 | 1726.85 |