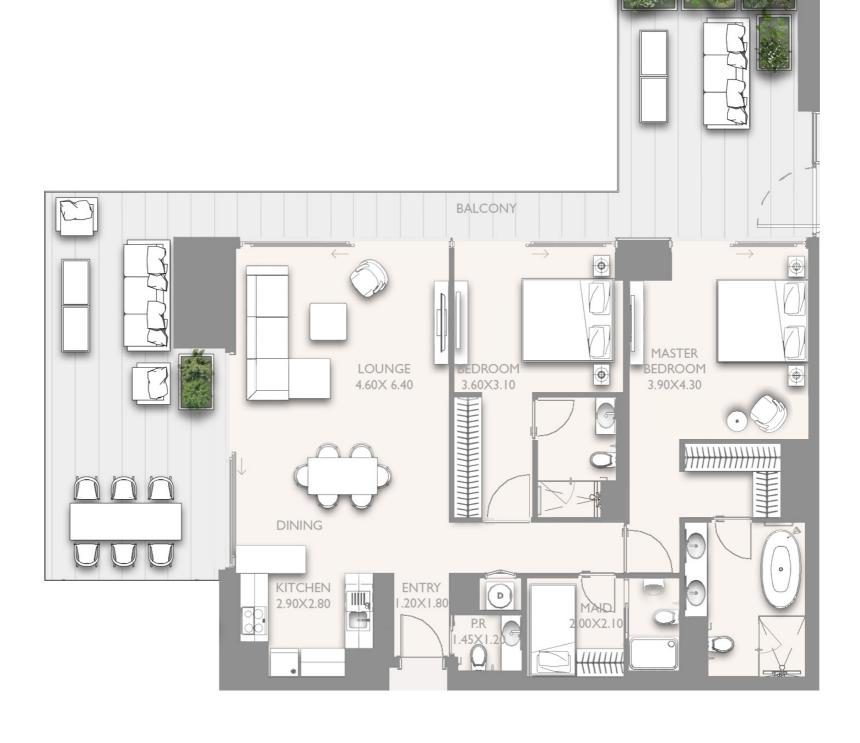

#### 2 BR - TYPE A02 - VAR 1

LEVEL: 8,10,12,14,16,18,20

|               | SQ.M   | SQ.FT   |
|---------------|--------|---------|
| INTERNAL AREA | 115.84 | 1246.89 |
| EXTERNAL AREA | 79.804 | 858.96  |
| TOTAL AREA    | 195.64 | 2105.85 |