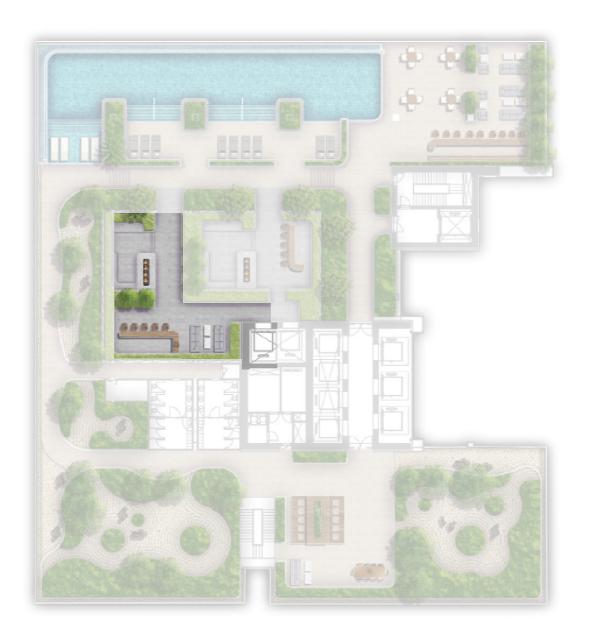

### TYPE D1 APARTMENTS

LEVEL:51,53

### 5 BR - TYPE D1-01 LEVEL:51

|               | SQ.M    | SQ.FT    |
|---------------|---------|----------|
| INTERNAL AREA | 519.96  | 5596.80  |
| EXTERNAL AREA | 565.07  | 6082.36  |
| TOTAL AREA    | 1085.03 | 11679.16 |

### **3 BR - TYPE D1-02** LEVEL:51,53

|               | SQ.M   | SQ.FT   |
|---------------|--------|---------|
| INTERNAL AREA | 158.03 | 1701.02 |
| EXTERNAL AREA | 106.73 | 1148.83 |
| TOTAL AREA    | 264.76 | 2849.85 |

### 4 BR - TYPE D1-03 LEVEL:51,53

|               | SQ.M   | SQ.FT   |
|---------------|--------|---------|
| INTERNAL AREA | 260.55 | 2804.53 |
| EXTERNAL AREA | 114.07 | 1227.83 |
| TOTAL AREA    | 374.62 | 4032.36 |