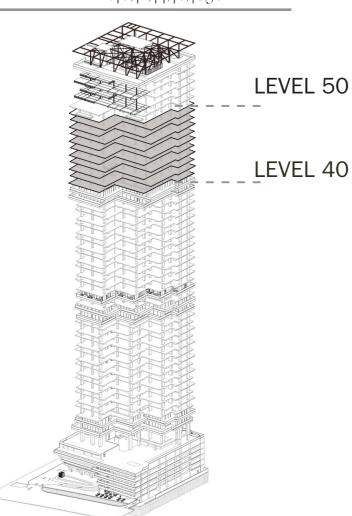

## TYPE C- VAR 1 APARTMENTS

LEVEL:39,41,43,45,47,49

## TYPE C- VAR 2 APARTMENTS

LEVEL:40,42,44,46,48,50