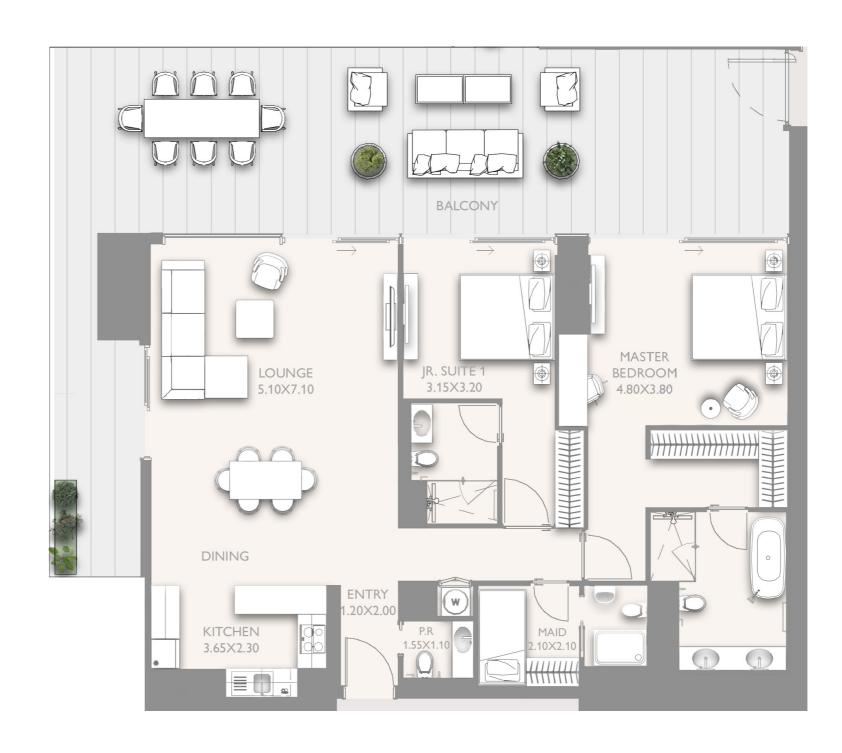

#### 2 BR - TYPE B05 - VAR 1

LEVEL: 23,25,27,29,31,33,35,37

|               | SQ.M   | SQ.FT   |
|---------------|--------|---------|
| INTERNAL AREA | 118.74 | 1278.10 |
| EXTERNAL AREA | 57.21  | 615.80  |
| TOTAL AREA    | 175.95 | 1893.90 |