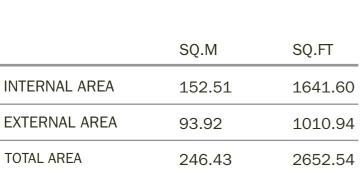

## 3 BR - TYPE B01 - VAR 2 LEVEL:24,26,28,30,32,34,36

|               | SQ.M   | SQ.FT   |
|---------------|--------|---------|
| INTERNAL AREA | 152.51 | 1641.60 |
| EXTERNAL AREA | 93.92  | 1010.94 |
| TOTAL AREA    | 246.43 | 2652.54 |