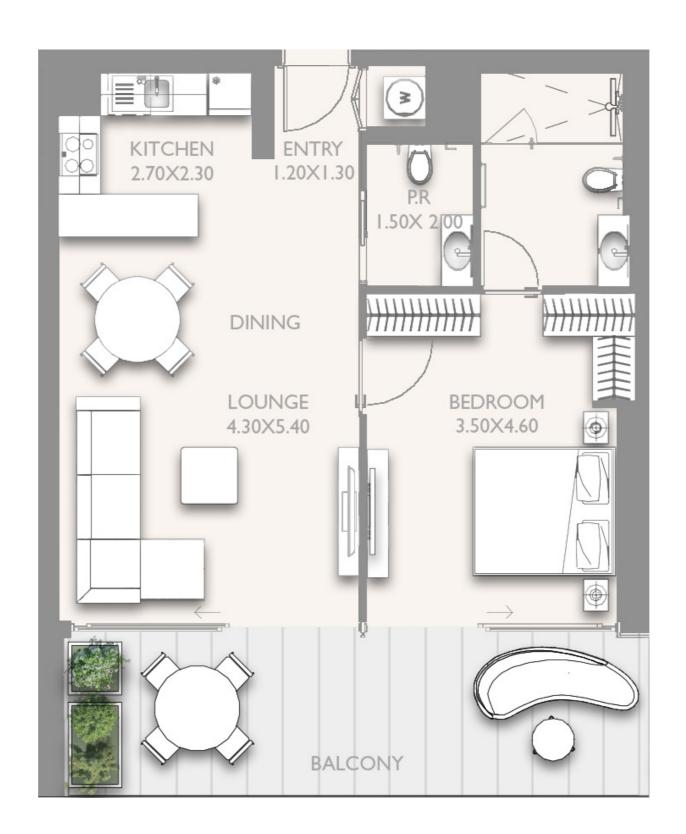

## 1 BR - TYPE Ao5 - VAR 1

LEVEL: 8,10,12,14,16,18,20

|               | SQ.M  | SQ.FT  |
|---------------|-------|--------|
| INTERNAL AREA | 67.49 | 725.48 |
| EXTERNAL AREA | 21.15 | 227.65 |
| TOTAL AREA    | 88.55 | 953.13 |