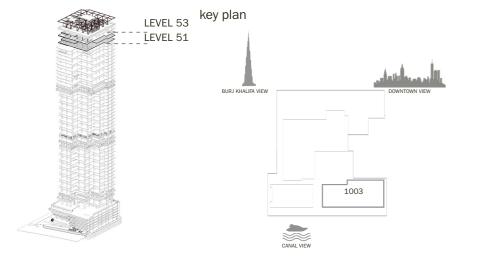

## والأرب مديداً بالعالي

DOWNTOWN VIEW

### TYPE D1 APARTMENTS

LEVEL:51,53

# BURJ KHALIFA VIEW

### TYPE D2-01 APARTMENTS

LEVEL:52,54