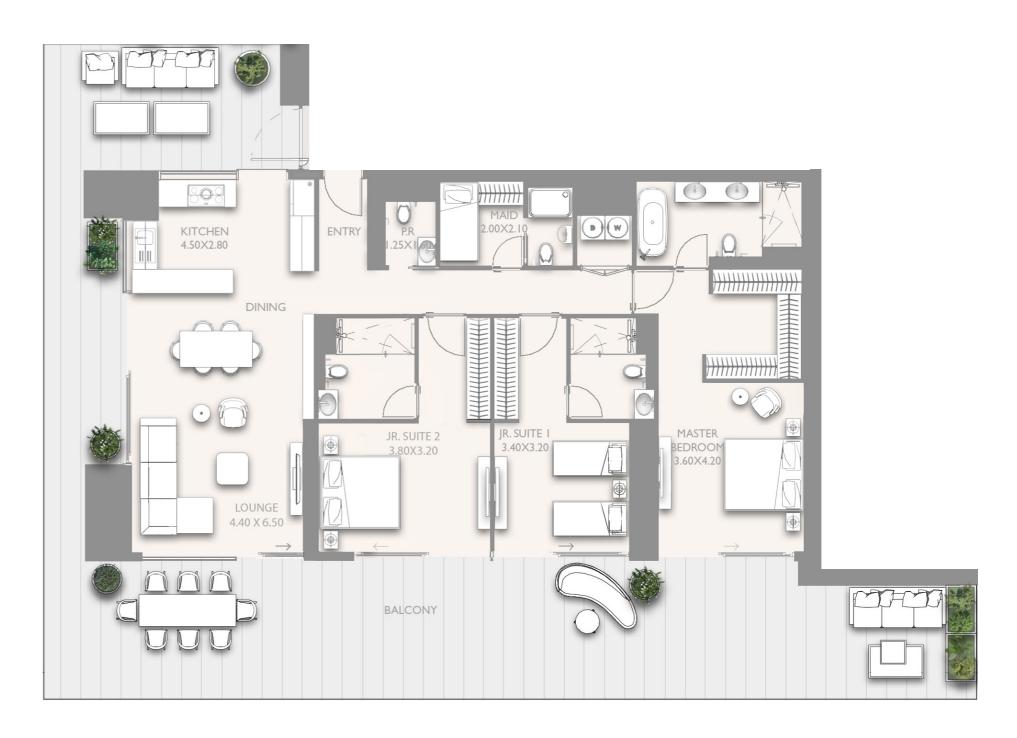

### **3 BR - TYPE D1-02** LEVEL:51,53

|               | SQ.M   | SQ.FT   |
|---------------|--------|---------|
| INTERNAL AREA | 158.03 | 1701.02 |
| EXTERNAL AREA | 106.73 | 1148.83 |
| TOTAL AREA    | 264.76 | 2849.85 |