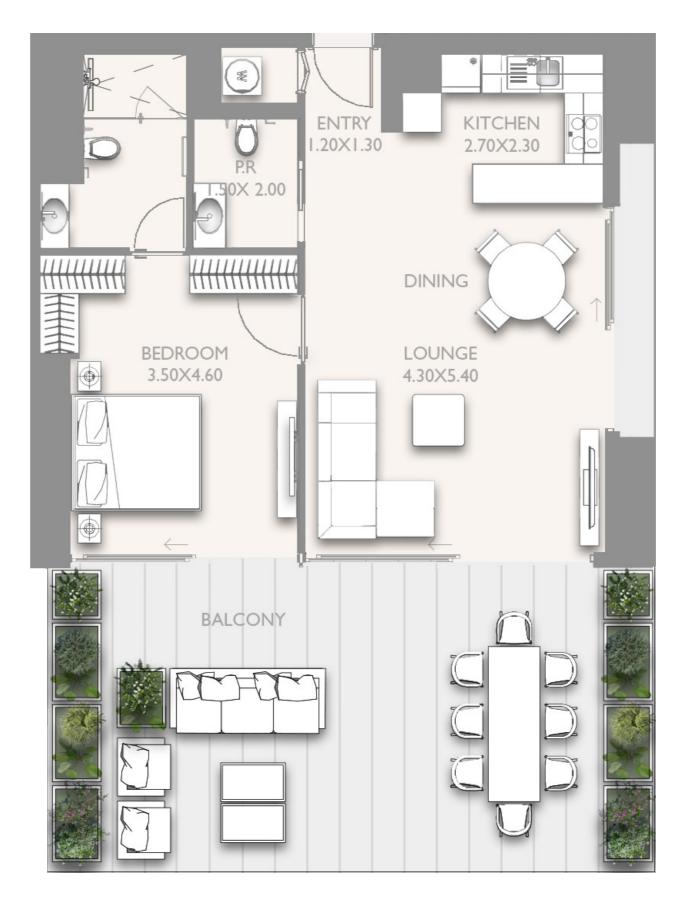

## 1 BR - TYPE A07 - VAR 2 LEVEL: 9,11,1315,17,19,21

|               | SQ.M   | SQ.FT   |
|---------------|--------|---------|
| INTERNAL AREA | 69.99  | 753.36  |
| EXTERNAL AREA | 48.85  | 525.81  |
| TOTAL AREA    | 118.84 | 1279.17 |