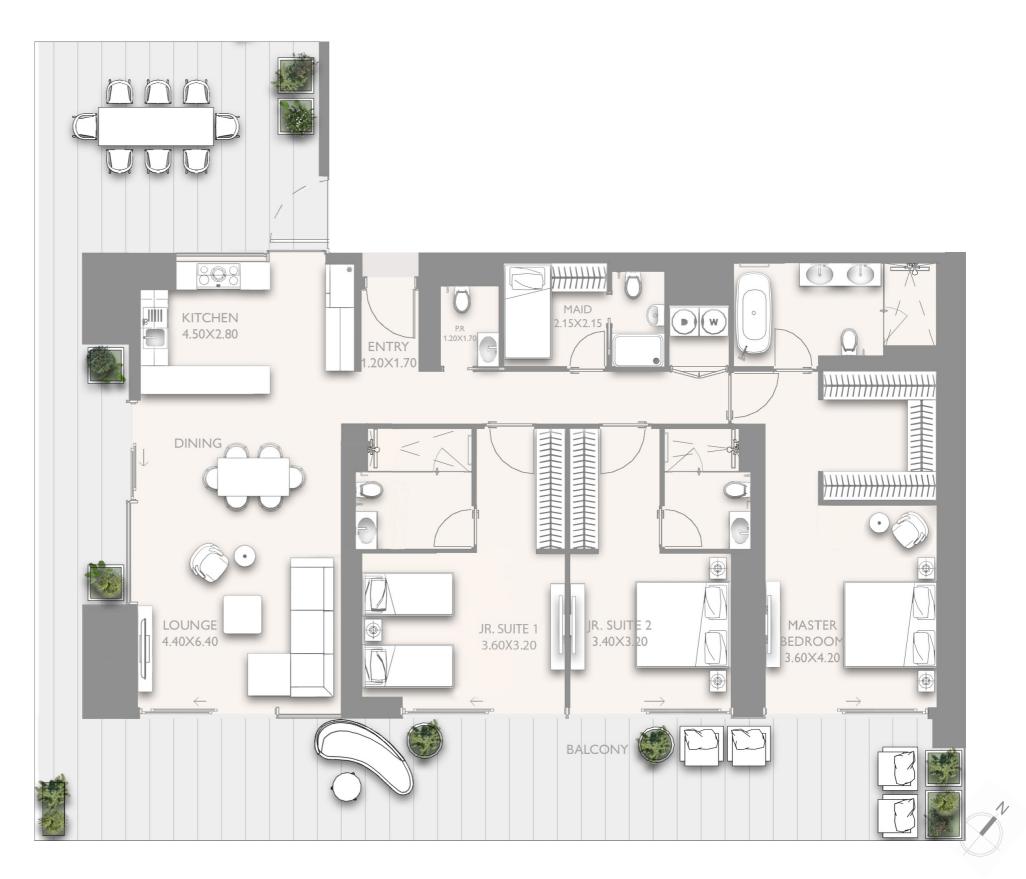

#### 2 BR - TYPE Bo3 - VAR 1

LEVEL: 23,25,27,29,31,33,35,37

|               | SQ.M   | SQ.FT   |
|---------------|--------|---------|
| INTERNAL AREA | 128.35 | 1381.54 |
| EXTERNAL AREA | 76.95  | 828.28  |
| TOTAL AREA    | 205.30 | 2209.82 |