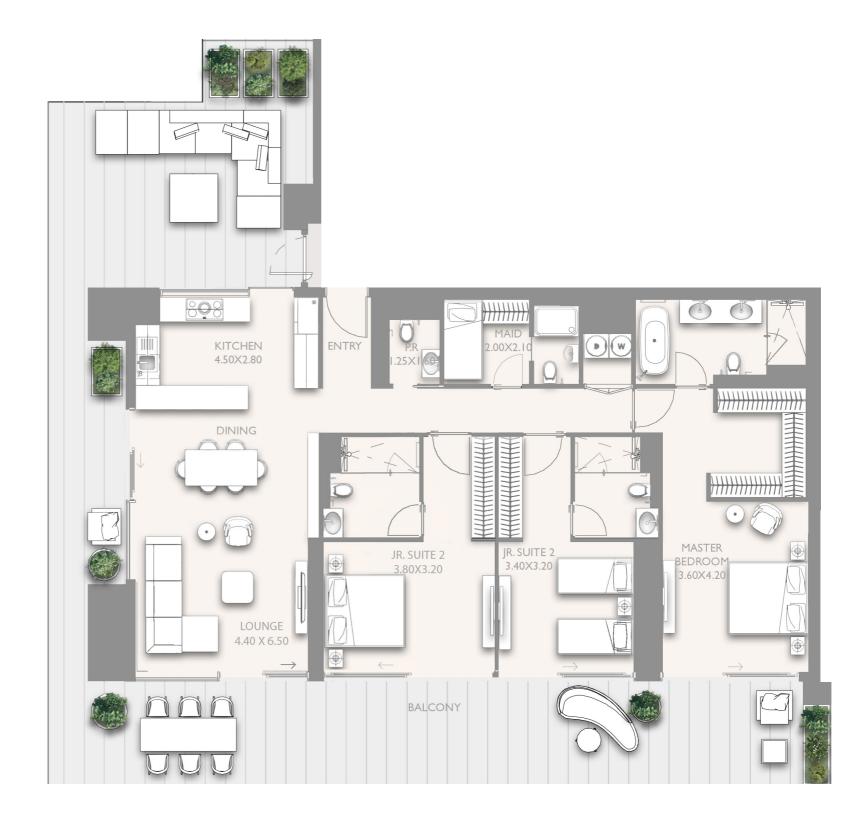

### 5 BR - TYPE D1-01 LEVEL:51

|               | SQ.M    | SQ.FT    |
|---------------|---------|----------|
| INTERNAL AREA | 519.96  | 5596.80  |
| EXTERNAL AREA | 565.07  | 6082.36  |
| TOTAL AREA    | 1085.03 | 11679.16 |

### **5 BR - TYPE D1-01** LEVEL:53,

|               | SQ.M    | SQ.FT    |
|---------------|---------|----------|
| INTERNAL AREA | 519.96  | 5596.80  |
| EXTERNAL AREA | 565.07  | 6082.36  |
| TOTAL AREA    | 1085.03 | 11679.16 |

### **3 BR - TYPE D1-02** LEVEL:51,53

|               | SQ.M   | SQ.FT   |
|---------------|--------|---------|
| INTERNAL AREA | 158.03 | 1701.02 |
| EXTERNAL AREA | 106.73 | 1148.83 |
| TOTAL AREA    | 264.76 | 2849.85 |

### 4 BR - TYPE D1-03 LEVEL:51,53

|               | SQ.M   | SQ.FT   |
|---------------|--------|---------|
| INTERNAL AREA | 260.55 | 2804.53 |
| EXTERNAL AREA | 114.07 | 1227.83 |
| TOTAL AREA    | 374.62 | 4032.36 |