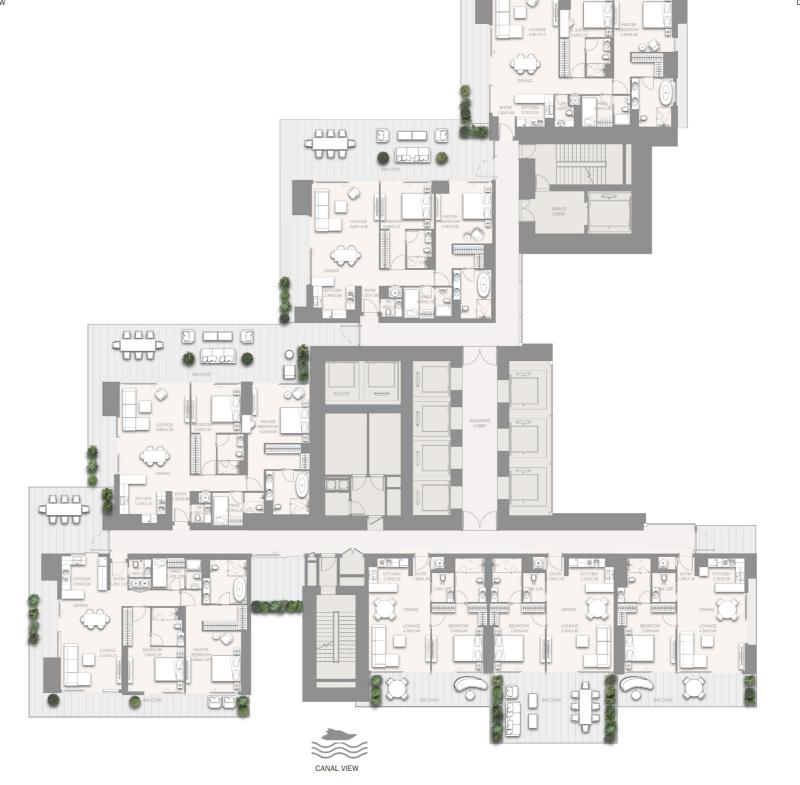

## TYPE A- VAR 1 APARTMENTS

LEVEL: 8,10,12,14,16,18,20

#### 2 BR - TYPE A01 - VAR 1

LEVEL: 8,10,12,14,16,18,20

|               | SQ.M   | SQ.FT   |
|---------------|--------|---------|
| INTERNAL AREA | 121.43 | 1307.06 |
| EXTERNAL AREA | 80.94  | 871.23  |
| TOTAL AREA    | 202.37 | 2178.29 |

#### 2 BR - TYPE A02 - VAR 1

LEVEL: 8,10,12,14,16,18,20

|               | SQ.M   | SQ.FT   |
|---------------|--------|---------|
| INTERNAL AREA | 115.84 | 1246.89 |
| EXTERNAL AREA | 79.804 | 858.96  |
| TOTAL AREA    | 195.64 | 2105.85 |

## 2 BR - TYPE A03 - VAR 1

LEVEL: 8,10,12,14,16,18,20

|               | SQ.M   | SQ.FT   |
|---------------|--------|---------|
| INTERNAL AREA | 128.00 | 1377.78 |
| EXTERNAL AREA | 84.55  | 910.08  |
| TOTAL AREA    | 212.55 | 2287.86 |

#### 2 BR - TYPE A04 - VAR 1

LEVEL: 8,10,12,14,16,18,20

|               | SQ.M   | SQ.FT   |
|---------------|--------|---------|
| INTERNAL AREA | 118.57 | 1276.27 |
| EXTERNAL AREA | 71.91  | 774.03  |
| TOTAL AREA    | 190.48 | 2050.30 |

## 1 BR - TYPE Ao5 - VAR 1

LEVEL: 8,10,12,14,16,18,20

|               | SQ.M  | SQ.FT  |
|---------------|-------|--------|
| INTERNAL AREA | 67.49 | 725.48 |
| EXTERNAL AREA | 21.15 | 227.65 |
| TOTAL AREA    | 88.55 | 953.13 |

#### 1 BR - TYPE A06 - VAR 1

LEVEL: 8,10,12,14,16,18,20

|               | SQ.M   | SQ.FT   |
|---------------|--------|---------|
| INTERNAL AREA | 69.17  | 744.53  |
| EXTERNAL AREA | 42.31  | 455.42  |
| TOTAL AREA    | 111.48 | 1199.95 |

### 1 BR - TYPE A07 - VAR 1 LEVEL: 8,10,12,14,16,18,20

|               | SQ.M  | SQ.FT   |
|---------------|-------|---------|
| INTERNAL AREA | 69.99 | 753.36  |
| EXTERNAL AREA | 25.84 | 278.13  |
| TOTAL AREA    | 95.83 | 1031.49 |