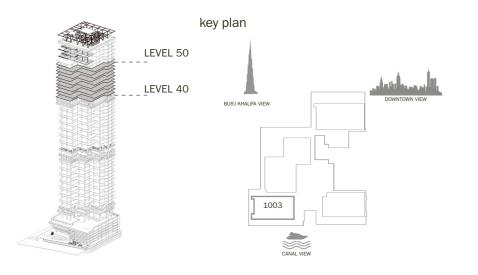

## TYPE C- VAR 1 APARTMENTS

LEVEL:39,41,43,45,47,49

## TYPE C- VAR 2 APARTMENTS

LEVEL:40,42,44,46,48,50

# BURJ KHALIFA VIEW