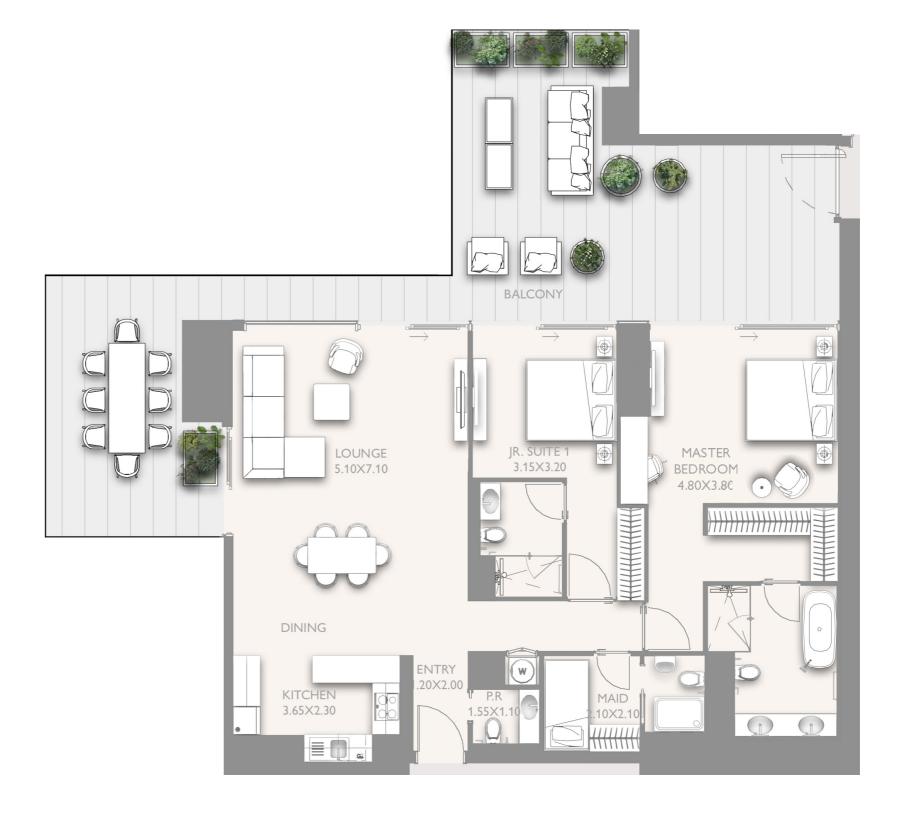

#### 2 BR - TYPE B05 - VAR 1

LEVEL: 23,25,27,29,31,33,35,37

|               | SQ.M   | SQ.FT   |
|---------------|--------|---------|
| INTERNAL AREA | 118.74 | 1278.10 |
| EXTERNAL AREA | 57.21  | 615.80  |
| TOTAL AREA    | 175.95 | 1893.90 |