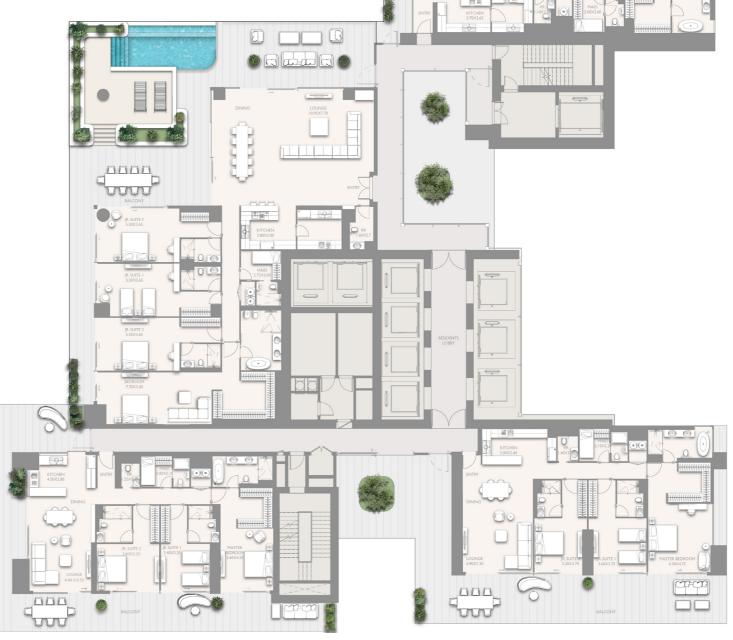

### TYPE D1 APARTMENTS

LEVEL:51,53

### 5 BR - TYPE D1-01 LEVEL:51

|               | SQ.M    | SQ.FT    |
|---------------|---------|----------|
| INTERNAL AREA | 519.96  | 5596.80  |
| EXTERNAL AREA | 565.07  | 6082.36  |
| TOTAL AREA    | 1085.03 | 11679.16 |

### 5 BR - TYPE D2-01 LEVEL:52

|               | SQ.M   | SQ.FT   |
|---------------|--------|---------|
| INTERNAL AREA | 422.94 | 4552.49 |
| EXTERNAL AREA | 189.60 | 2040.84 |
| TOTAL AREA    | 612.54 | 6593.32 |

#### 5 BR - Roof Deck-02 LEVEL:Roof

|      | SQ.M   | SQ.FT   |
|------|--------|---------|
| AREA | 160.43 | 1726.85 |

### **5 BR - TYPE D1-01** LEVEL:53,

|               | SQ.M    | SQ.FT    |
|---------------|---------|----------|
| INTERNAL AREA | 519.96  | 5596.80  |
| EXTERNAL AREA | 565.07  | 6082.36  |
| TOTAL AREA    | 1085.03 | 11679.16 |

### 5 BR - TYPE D2-01 LEVEL:54

|               | SQ.M   | SQ.FT   |
|---------------|--------|---------|
| INTERNAL AREA | 422.94 | 4552.49 |
| EXTERNAL AREA | 189.60 | 2040.84 |
| TOTAL AREA    | 612.54 | 6593.32 |

#### 5 BR - Roof Deck-01 LEVEL:Roof

|      | SQ.M  | SQ.FT   |
|------|-------|---------|
| AREA | 93.61 | 1007.61 |

### **3 BR - TYPE D1-02** LEVEL:51,53

|               | SQ.M   | SQ.FT   |
|---------------|--------|---------|
| INTERNAL AREA | 158.03 | 1701.02 |
| EXTERNAL AREA | 106.73 | 1148.83 |
| TOTAL AREA    | 264.76 | 2849.85 |

### 4 BR - TYPE D1-03 LEVEL:51,53

|               | SQ.M   | SQ.FT   |
|---------------|--------|---------|
| INTERNAL AREA | 260.55 | 2804.53 |
| EXTERNAL AREA | 114.07 | 1227.83 |
| TOTAL AREA    | 374.62 | 4032.36 |

### TYPE D2-01 APARTMENTS

LEVEL:52,54

### 3 BR - TYPE D2-02 LEVEL:52,54

|               | SQ.M   | SQ.FT   |
|---------------|--------|---------|
| INTERNAL AREA | 158.23 | 1703.17 |
| EXTERNAL AREA | 101.11 | 1088.33 |
| TOTAL AREA    | 259.34 | 2791.50 |

### **4 BR - TYPE D2-03** LEVEL:52,54

|               | SQ.M   | SQ.FT   |
|---------------|--------|---------|
| INTERNAL AREA | 260.55 | 2804.53 |
| EXTERNAL AREA | 88.20  | 949.37  |
| TOTAL AREA    | 348.75 | 3753.90 |