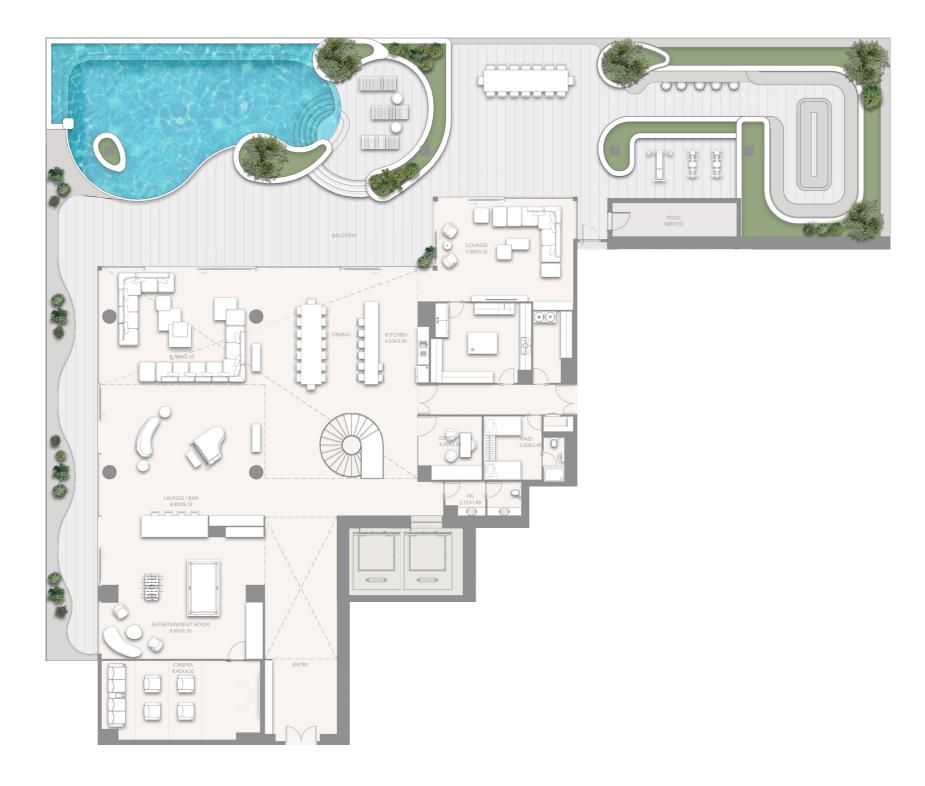

### 5 BR - TYPE D1-01 LEVEL:51

|               | SQ.M    | SQ.FT    |
|---------------|---------|----------|
| INTERNAL AREA | 519.96  | 5596.80  |
| EXTERNAL AREA | 565.07  | 6082.36  |
| TOTAL AREA    | 1085.03 | 11679.16 |

### **3 BR - TYPE D1-02** LEVEL:51,53

|               | SQ.M   | SQ.FT   |
|---------------|--------|---------|
| INTERNAL AREA | 158.03 | 1701.02 |
| EXTERNAL AREA | 106.73 | 1148.83 |
| TOTAL AREA    | 264.76 | 2849.85 |

### 4 BR - TYPE D1-03 LEVEL:51,53

|               | SQ.M   | SQ.FT   |
|---------------|--------|---------|
| INTERNAL AREA | 260.55 | 2804.53 |
| EXTERNAL AREA | 114.07 | 1227.83 |
| TOTAL AREA    | 374.62 | 4032.36 |