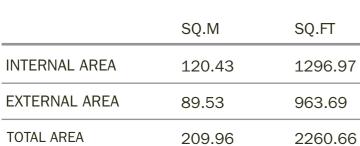

## 2 BR - TYPE A01 - VAR 2 LEVEL: 9,11,1315,17,19,21

|               | SQ.M   | SQ.FT   |
|---------------|--------|---------|
| INTERNAL AREA | 120.43 | 1296.97 |
| EXTERNAL AREA | 89.53  | 963.69  |
| TOTAL AREA    | 209.96 | 2260.66 |