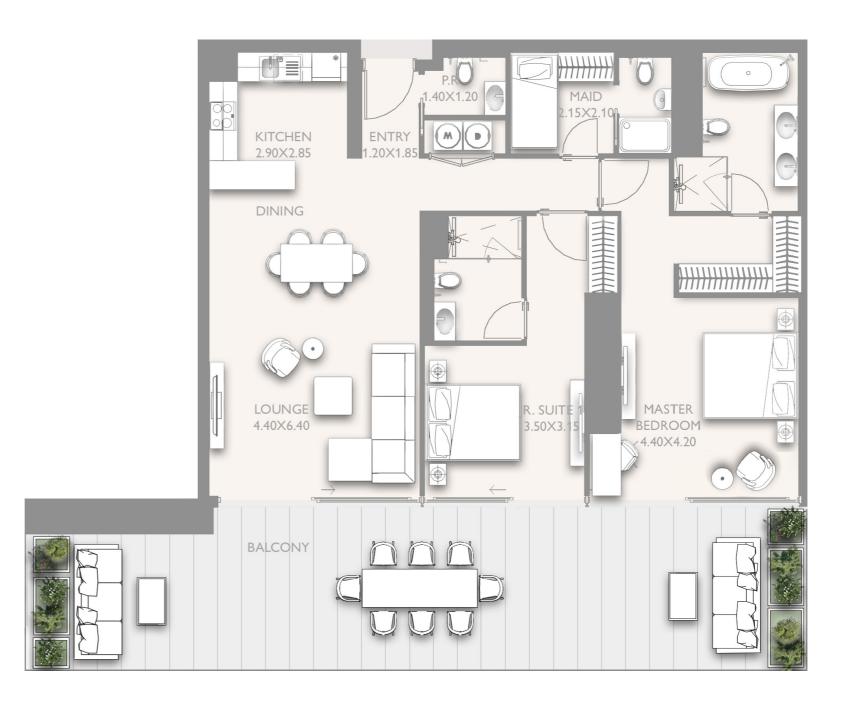

#### 2 BR - TYPE B05 - VAR 1

LEVEL: 23,25,27,29,31,33,35,37

|               | SQ.M   | SQ.FT   |
|---------------|--------|---------|
| INTERNAL AREA | 118.74 | 1278.10 |
| EXTERNAL AREA | 57.21  | 615.80  |
| TOTAL AREA    | 175.95 | 1893.90 |