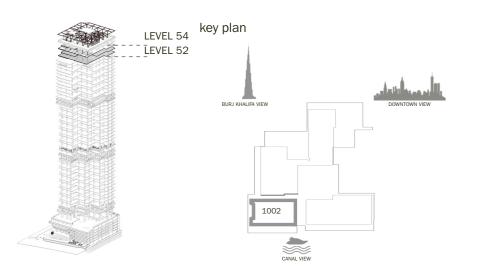

------|
| AREA | 93.61 | 1007.61 |









### **3 BR - TYPE D1-02** LEVEL:51,53

|               | SQ.M   | SQ.FT   |
|---------------|--------|---------|
| INTERNAL AREA | 158.03 | 1701.02 |
| EXTERNAL AREA | 106.73 | 1148.83 |
| TOTAL AREA    | 264.76 | 2849.85 |









### 4 BR - TYPE D1-03 LEVEL:51,53

|               | SQ.M   | SQ.FT   |
|---------------|--------|---------|
| INTERNAL AREA | 260.55 | 2804.53 |
| EXTERNAL AREA | 114.07 | 1227.83 |
| TOTAL AREA    | 374.62 | 4032.36 |









# BURJ KHALIFA VIEW



### TYPE D2-01 APARTMENTS

LEVEL:52,54











### 3 BR - TYPE D2-02 LEVEL:52,54

|               | SQ.M   | SQ.FT   |
|---------------|--------|---------|
| INTERNAL AREA | 158.23 | 1703.17 |
| EXTERNAL AREA | 101.11 | 1088.33 |
| TOTAL AREA    | 259.34 | 2791.50 |









### **4 BR - TYPE D2-03** LEVEL:52,54

|               | SQ.M   | SQ.FT   |
|---------------|--------|---------|
| INTERNAL AREA | 260.55 | 2804.53 |
| EXTERNAL AREA | 88.20  | 949.37  |
| TOTAL AREA    | 348.75 | 3753.90 |